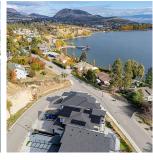

## 3953 Beachview Drive, West Kelowna

\$1,549,900

Welcome to 3953 Beachview Drive -- an exquisite custom-built home that perfectly captures the Okanagan lifestyle with stunning lake & mountain views within walking distance to Gellatly Beach & the Marina! This 2,996 sq. ft. gem offers 4 bedrooms and 4 bathrooms, meticulously designed with beautiful details throughout. Fabulous layout & flow to living spaces offering a ton of natural light. The in-law kitchen provides incredible potential for a mortgage helper or Airbnb, with a separate entrance to the lower level. The primary suite boasts a luxurious ensuite and built-in closet features, while the low-maintenance yard allows you to relax and enjoy your surroundings. Full RV parking with water, power, and sani-dump hookups adds extra convenience, along with additional parking for your boat or vehicles. Just a short 7-minute stroll to Gellatly Bay Park, Willow Beach & the West Kelowna Yacht Club, this home is steps away from the water! You can revel in a 3 km lakeside promenade, relax on nearby beaches, enjoy a picnic in the park, or explore the waterfront zip-line! Bonus — there is an off leash dog park nearby! Large pups welcome! You'll also love the proximity to world-class wineries & local favourite dining spots. With all amenities and main shopping centres only 5 minutes by car and only 6 minutes to Johnston Bentley Aquatic centre, this stunning property is ideal for professionals, empty nesters, or families with teens, seeking a stylish, convenient waterfront lifestyle. (id:56120)