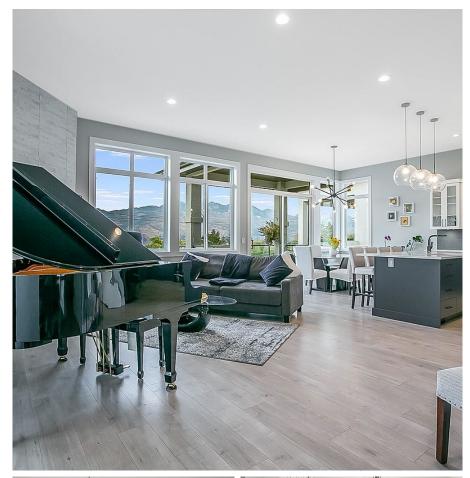

## 3953 Beachview Drive, West Kelowna

\$1,549,900

Welcome to 3953 Beachview Drive -- an exquisite custom-built home that perfectly captures the Okanagan lifestyle with stunning lake & mountain views within walking distance to Gellatly Beach & the Marina! This 2,996 sq. ft. gem offers 4 bedrooms and 4 bathrooms, meticulously designed with beautiful details throughout. Fabulous layout & flow to living spaces offering a ton of natural light. The in-law kitchen provides incredible potential for a mortgage helper or Airbnb, with a separate entrance to the lower level. The primary suite boasts a luxurious ensuite and built-in closet features, while the low-maintenance yard allows you to relax and enjoy your surroundings. Full RV parking with water, power, and sani-dump hookups adds extra convenience, along with additional parking for your boat or vehicles. Just a short 7-minute stroll to Gellatly Bay Park, Willow Beach & the West Kelowna Yacht Club, this home is steps away from the water! You can revel in a 3 km lakeside promenade, relax on nearby beaches, enjoy a picnic in the park, or explore the waterfront zip-line! Bonus — there is an off leash dog park nearby! Large pups welcome! You'll also love the proximity to world-class wineries & local favourite dining spots. With all amenities and main shopping centres only 5 minutes by car and only 6 minutes to Johnston Bentley Aquatic centre, this stunning property is ideal for professionals, empty nesters, or families with teens, seeking a stylish, convenient waterfront lifestyle. (id:56120)