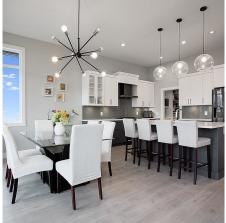

## 3953 Beachview Drive, West Kelowna

\$1,549,900

Welcome to 3953 Beachview Drive -- an exquisite custom-built home that perfectly captures the Okanagan lifestyle with stunning lake & mountain views within walking distance to Gellatly Beach & the Marina! This 2,996 sq. ft. gem offers 4 bedrooms and 4 bathrooms, meticulously designed with beautiful details throughout. Fabulous layout & flow to living spaces offering a ton of natural light. The in-law kitchen provides incredible potential for a mortgage helper or Airbnb, with a separate entrance to the lower level. The primary suite boasts a luxurious ensuite and built-in closet features, while the low-maintenance yard allows you to relax and enjoy your surroundings. Full RV parking with water, power, and sani-dump hookups adds extra convenience, along with additional parking for your boat or vehicles. Just a short 7-minute stroll to Gellatly Bay Park, Willow Beach & the West Kelowna Yacht Club, this home is steps away from the water! You can revel in a 3 km lakeside promenade, relax on nearby beaches, enjoy a picnic in the park, or explore the waterfront zip-line! Bonus — there is an off leash dog park nearby! Large pups welcome! You'll also love the proximity to world-class wineries & local favourite dining spots. With all amenities and main shopping centres only 5 minutes by car and only 6 minutes to Johnston Bentley Aquatic centre, this stunning property is ideal for professionals, empty nesters, or families with teens, seeking a stylish, convenient waterfront lifestyle. (id:56120)