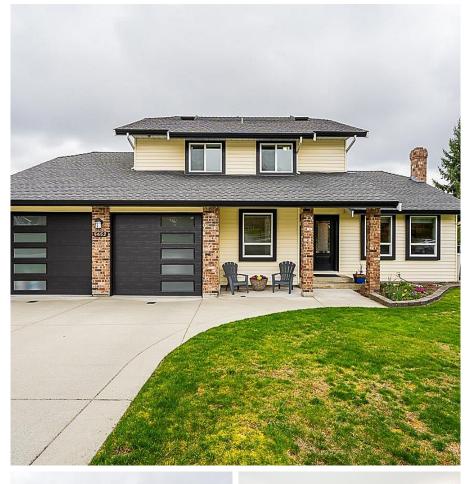

## 5652 E Sunrise Crescent, Surrey

\$1,699,000

STUNNING LOCATION w/FLAT LOT & MOUNTAIN VIEWS on a 1/2 acre GROSS DENSITY LOT W/EXCELLENT RV PARKING! Beautiful home w/Amazing Street appeal! This 2 Storey offers the perfect amount of living space featuring a spacious 2,207sqft! Above is complete w/4 Lrg Bdrms! Your main floor is complete w/ gorgeous updated Kitchen incls SS appliances, center island, modern laminate flooring + large bright windows to view your gorgeous, Fenced & PRIVATE Yard! Your Spacious living room can comfortably accommodate a Grand Piano too! BONUS - Office on the main! Enjoy your very cozy family room w/stone Fireplace that is directly off the Kitchen & opens up directly to your expansive & elevated Deck space w/glass railings. Perfect Hot Tub area & lrg planter boxes!

## **KEY INFORMATION**

MLS® R2956557 Residential Detached Cloverdale 4 Bedrooms 3 Bathrooms 2,207 SF 12,126 SF Lot

## FEATURES

Year Built: 1986 Views: Mountain Listed By: RE/MAX Treeland Realty