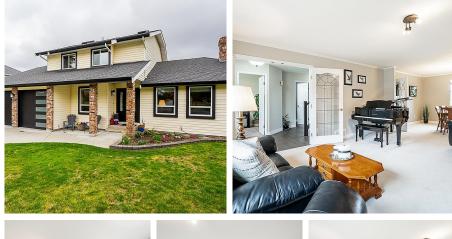

## 5652 E Sunrise Crescent, Surrey

\$1,699,000

STUNNING LOCATION w/FLAT LOT & MOUNTAIN VIEWS on a 1/2 acre GROSS DENSITY LOT W/EXCELLENT RV PARKING! Beautiful home w/Amazing Street appeal! This 2 Storey offers the perfect amount of living space featuring a spacious 2,207sqft! Above is complete w/4 Lrg Bdrms! Your main floor is complete w/ gorgeous updated Kitchen incls SS appliances, center island, modern laminate flooring + large bright windows to view your gorgeous, Fenced & PRIVATE Yard! Your Spacious living room can comfortably accommodate a Grand Piano too! BONUS - Office on the main! Enjoy your very cozy family room w/stone Fireplace that is directly off the Kitchen & opens up directly to your expansive & elevated Deck space w/glass railings. Perfect Hot Tub area & lrg planter boxes!