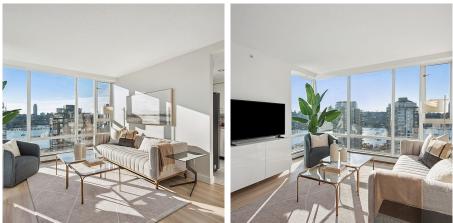

The Peninsula by Concord - one of Yaletown's best buildings. Step into this STUNNING 2 BED 2 BATH DEN & FLEX w/BREATHTAKING WATER views. Start your day from an indulgent KING sized primary w/his her closets & spa like bath. The chef's kitchen w/updated appls, granite counters & bonus window make cooking a pleasure. A spacious living & dining area w/full height windows & lovely corner DEN for a home office. BRAND NEW flooring, lighting, paint, window coverings & hood fan. Convenient FLEX for in-suite storage & 1 EV parking. Full amenities inc concierge, gym, pool, hot tub, sauna & media room. Walk out from a grand lobby & onto the Seawall, Urban Fare, Starbucks, Roundhouse Ctr, David Lam Park, Skytrain & all your Yaletown favorites. Some photos virtually staged. OPEN JAN 18/19, 1:30-3:30

## FEATURES

Year Built: 1996 Views: WATER, CITY, SOME MOUNTAINS Listed By: rennie & associates realty ltd.