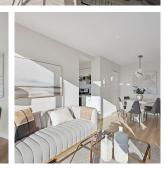

The Peninsula by Concord - one of Yaletown's best buildings. Step into this STUNNING 2 BED 2 BATH DEN & FLEX w/BREATHTAKING WATER views. Start your day from an indulgent KING sized primary w/his her closets & spa like bath. The chef's kitchen w/updated appls, granite counters & bonus window make cooking a pleasure. A spacious living & dining area w/full height windows & lovely corner DEN for a home office. BRAND NEW flooring, lighting, paint, window coverings & hood fan. Convenient FLEX for in-suite storage & 1 EV parking. Full amenities inc concierge, gym, pool, hot tub, sauna & media room. Walk out from a grand lobby & onto the Seawall, Urban Fare, Starbucks, Roundhouse Ctr, David Lam Park, Skytrain & all your Yaletown favorites. Some photos virtually staged. OPEN JAN 18/19, 1:30-3:30