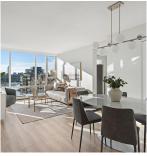

The Peninsula by Concord - one of Yaletown's best buildings. Step into this STUNNING 2 BED 2 BATH DEN & FLEX w/BREATHTAKING WATER views. Start your day from an indulgent KING sized primary w/his her closets & spa like bath. The chef's kitchen w/updated appls, granite counters & bonus window make cooking a pleasure. A spacious living & dining area w/full height windows & lovely corner DEN for a home office. BRAND NEW flooring, lighting, paint, window coverings & hood fan. Convenient FLEX for in-suite storage & 1 EV parking. Full amenities inc concierge, gym, pool, hot tub, sauna & media room. Walk out from a grand lobby & onto the Seawall, Urban Fare, Starbucks, Roundhouse Ctr, David Lam Park, Skytrain & all your Yaletown favorites. Some photos virtually staged. OPEN JAN 18/19, 1:30-3:30