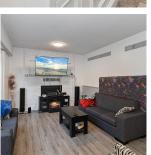

## 1648 Kempley Court, Abbotsford

\$1,299,888

This bright, spacious, and clean 2-storey Tudorstyle home in the popular U-District sits on a large corner lot with side-entry and potential RV parking. Enjoy the outdoor kitchen, wrap-around yard, and the benefits of RS3-i zoning. The main level offers an open living/dining area with vinyl tile flooring throughout, a spare bedroom, and a 2piece bath. The L-shaped kitchen, complete with an island, is perfect for cooking and entertaining. The cozy living room, located off the kitchen, features a gas fireplace for relaxing evenings. Upstairs, you'll find 3 generous bedrooms, a laundry room, and a huge rec room area. The spacious master bedroom includes a nook, a flex room, an ensuite, and a walk-in closet. This home is perfect for those seeking comfort and functionality.