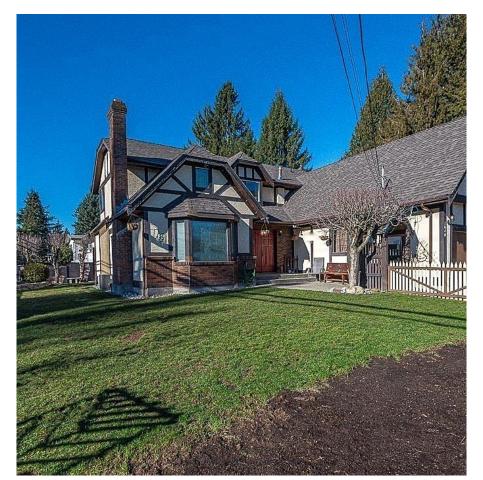

## 1648 Kempley Court, Abbotsford

\$1,299,888

This bright, spacious, and clean 2-storey Tudorstyle home in the popular U-District sits on a large corner lot with side-entry and potential RV parking. Enjoy the outdoor kitchen, wrap-around yard, and the benefits of RS3-i zoning. The main level offers an open living/dining area with vinyl tile flooring throughout, a spare bedroom, and a 2piece bath. The L-shaped kitchen, complete with an island, is perfect for cooking and entertaining. The cozy living room, located off the kitchen, features a gas fireplace for relaxing evenings. Upstairs, you'll find 3 generous bedrooms, a laundry room, and a huge rec room area. The spacious master bedroom includes a nook, a flex room, an ensuite, and a walk-in closet. This home is perfect for those seeking comfort and functionality.