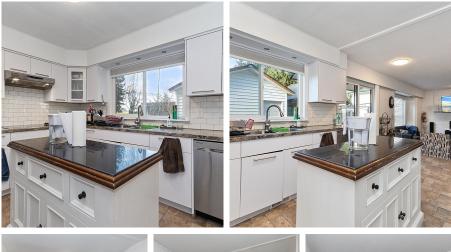

## 1648 Kempley Court, Abbotsford

\$1,299,888

This bright, spacious, and clean 2-storey Tudorstyle home in the popular U-District sits on a large corner lot with side-entry and potential RV parking. Enjoy the outdoor kitchen, wrap-around yard, and the benefits of RS3-i zoning. The main level offers an open living/dining area with vinyl tile flooring throughout, a spare bedroom, and a 2piece bath. The L-shaped kitchen, complete with an island, is perfect for cooking and entertaining. The cozy living room, located off the kitchen, features a gas fireplace for relaxing evenings. Upstairs, you'll find 3 generous bedrooms, a laundry room, and a huge rec room area. The spacious master bedroom includes a nook, a flex room, an ensuite, and a walk-in closet. This home is perfect for those seeking comfort and functionality.