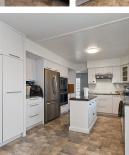

## 1648 Kempley Court, Abbotsford

\$1,299,888

This bright, spacious, and clean 2-storey Tudorstyle home in the popular U-District sits on a large corner lot with side-entry and potential RV parking. Enjoy the outdoor kitchen, wrap-around yard, and the benefits of RS3-i zoning. The main level offers an open living/dining area with vinyl tile flooring throughout, a spare bedroom, and a 2piece bath. The L-shaped kitchen, complete with an island, is perfect for cooking and entertaining. The cozy living room, located off the kitchen, features a gas fireplace for relaxing evenings. Upstairs, you'll find 3 generous bedrooms, a laundry room, and a huge rec room area. The spacious master bedroom includes a nook, a flex room, an ensuite, and a walk-in closet. This home is perfect for those seeking comfort and functionality.