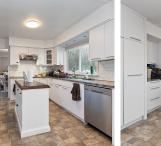

## 1648 Kempley Court, Abbotsford

\$1,299,888

This bright, spacious, and clean 2-storey Tudorstyle home in the popular U-District sits on a large corner lot with side-entry and potential RV parking. Enjoy the outdoor kitchen, wrap-around yard, and the benefits of RS3-i zoning. The main level offers an open living/dining area with vinyl tile flooring throughout, a spare bedroom, and a 2piece bath. The L-shaped kitchen, complete with an island, is perfect for cooking and entertaining. The cozy living room, located off the kitchen, features a gas fireplace for relaxing evenings. Upstairs, you'll find 3 generous bedrooms, a laundry room, and a huge rec room area. The spacious master bedroom includes a nook, a flex room, an ensuite, and a walk-in closet. This home is perfect for those seeking comfort and functionality.