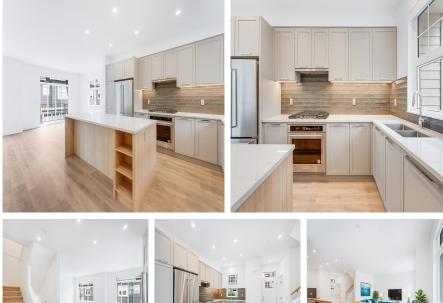

## 201 1310 Mitchell Street, Coquitlam

\$1,228,000

Welcome to Forester Two by Townline! Nestled in the natural wilderness of Burke Mountain, this BRAND NEW 3-Bedroom Whistler-inspired craftsman style corner townhome offers large windows with tons of natural light, modern kitchen with a large island, built-in wine shelf and USB charger, Caesarstone countertops, premium appliances and ample storage space. Side by side double garage with epoxy flooring, EV rough-in and large mud room. Exclusive access to over 5000 sq ft Canopy Club with amazing amenities, including an outdoor pool, yoga studio, fitness centre, games room and social lounge. Walking distance to schools, trails and future shopping centre.