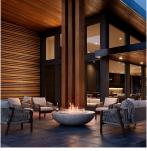

Discover a reimagined approach to condo living by the award-winning developer PATH. This thoughtfully designed JR 1 BDRM home offers a perfect blend of style & functionality. Enjoy the expansive feel with over-height ceilings and a spacious patio that provides convenient secured inand-out access, ideal for pet owners and gardeners looking to soak up the afternoon sun. A chefinspired kitchen where you can cook in style with quartz countertops, a stainless-steel appliance package, induction cooktop & built-in storage solutions. Exclusive Clubhouse features a social lounge, fitness centre & work-from-home space. Unwind in a luxury outdoor spa, hot tub, sauna, cold plunge & outdoor shower. Surrounded by over 2 acres of green space, community gardens, bocce court & more. Practical conveniences include an Innova 2.0 cooling system, secured bike storage, EV-ready parking, and guest suite. Steps away from the Commons and the ocean, providing a serene and vibrant community setting. Price +GST (id:56120)