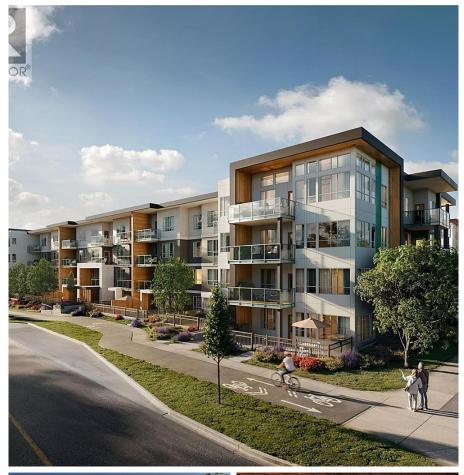

Discover a reimagined approach to condo living by the award-winning developer PATH. This thoughtfully designed JR 1 BDRM home offers a perfect blend of style & functionality. Enjoy the expansive feel with over-height ceilings and a spacious patio that provides convenient secured inand-out access, ideal for pet owners and gardeners looking to soak up the afternoon sun. A chefinspired kitchen where you can cook in style with quartz countertops, a stainless-steel appliance package, induction cooktop & built-in storage solutions. Exclusive Clubhouse features a social lounge, fitness centre & work-from-home space. Unwind in a luxury outdoor spa, hot tub, sauna, cold plunge & outdoor shower. Surrounded by over 2 acres of green space, community gardens, bocce court & more. Practical conveniences include an Innova 2.0 cooling system, secured bike storage, EV-ready parking, and guest suite. Steps away from the Commons and the ocean, providing a serene and vibrant community setting. Price +GST (id:56120)