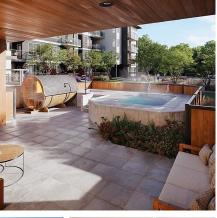

Discover a reimagined approach to condo living by the award-winning developer PATH. This thoughtfully designed JR 1 BDRM home offers a perfect blend of style & functionality. Enjoy the expansive feel with over-height ceilings and a spacious patio that provides convenient secured inand-out access, ideal for pet owners and gardeners looking to soak up the afternoon sun. A chefinspired kitchen where you can cook in style with quartz countertops, a stainless-steel appliance package, induction cooktop & built-in storage solutions. Exclusive Clubhouse features a social lounge, fitness centre & work-from-home space. Unwind in a luxury outdoor spa, hot tub, sauna, cold plunge & outdoor shower. Surrounded by over 2 acres of green space, community gardens, bocce court & more. Practical conveniences include an Innova 2.0 cooling system, secured bike storage, EV-ready parking, and guest suite. Steps away from the Commons and the ocean, providing a serene and vibrant community setting. Price +GST (id:56120)