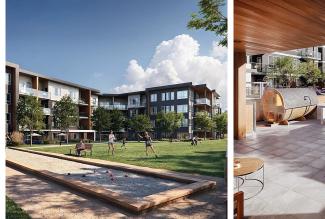

Discover a reimagined approach to condo living by the award-winning developer PATH. This thoughtfully designed JR 1 BDRM home offers a perfect blend of style & functionality. Enjoy the expansive feel with over-height ceilings and a spacious patio that provides convenient secured inand-out access, ideal for pet owners and gardeners looking to soak up the afternoon sun. A chefinspired kitchen where you can cook in style with quartz countertops, a stainless-steel appliance package, induction cooktop & built-in storage solutions. Exclusive Clubhouse features a social lounge, fitness centre & work-from-home space. Unwind in a luxury outdoor spa, hot tub, sauna, cold plunge & outdoor shower. Surrounded by over 2 acres of green space, community gardens, bocce court & more. Practical conveniences include an Innova 2.0 cooling system, secured bike storage, EV-ready parking, and guest suite. Steps away from the Commons and the ocean, providing a serene and vibrant community setting. Price +GST (id:56120)