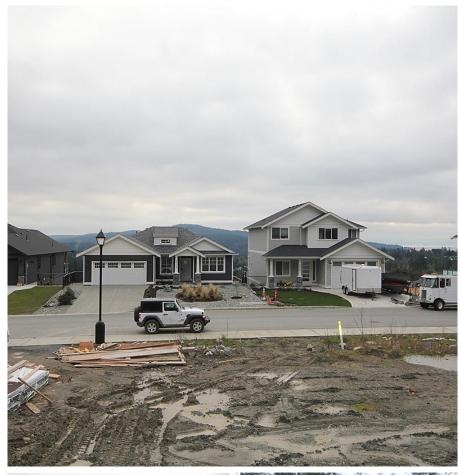

## 2572 Nickson Way, Sooke

\$354,900

Remarkable opportunity to build in Nickson Rise located in Sooke BC - located on the Victoria side of Sooke. A Prestigious Development of Finer Homes. This .16 acre lot has mountain views with a few ocean glimpses. Development is "upscale" with beautiful homes recently built and sold and some under construction. Located above Sunriver offering a fabulous trail system that takes you along Sooke River. Minutes away from "Sports Box", 5 minutes from "Seaparc" Sooke's Recreational Center which offers, Pool, Ice Arena and Fitness Center. Easy Commute to Westshore and Big Box Stores. A very walkable neighbourhood... Call for details. (id:56120)