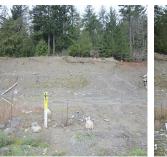

## 2572 Nickson Way, Sooke

\$354,900

Remarkable opportunity to build in Nickson Rise located in Sooke BC - located on the Victoria side of Sooke. A Prestigious Development of Finer Homes. This .16 acre lot has mountain views with a few ocean glimpses. Development is "upscale" with beautiful homes recently built and sold and some under construction. Located above Sunriver offering a fabulous trail system that takes you along Sooke River. Minutes away from "Sports Box", 5 minutes from "Seaparc" Sooke's Recreational Center which offers, Pool, Ice Arena and Fitness Center. Easy Commute to Westshore and Big Box Stores. A very walkable neighbourhood... Call for details. (id:56120)