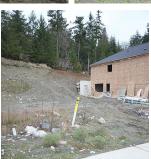

## 2572 Nickson Way, Sooke

\$354,900

Remarkable opportunity to build in Nickson Rise located in Sooke BC - located on the Victoria side of Sooke. A Prestigious Development of Finer Homes. This .16 acre lot has mountain views with a few ocean glimpses. Development is "upscale" with beautiful homes recently built and sold and some under construction. Located above Sunriver offering a fabulous trail system that takes you along Sooke River. Minutes away from "Sports Box", 5 minutes from "Seaparc" Sooke's Recreational Center which offers, Pool, Ice Arena and Fitness Center. Easy Commute to Westshore and Big Box Stores. A very walkable neighbourhood... Call for details. (id:56120)