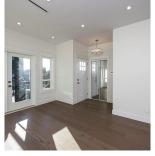

## 230 E 20th Street, North Vancouver

\$1,949,000

Welcome home to this luxurious new south facing duplex home in a quiet Central Lonsdale location on 3 levels with 4 bedrooms, 4 bathrooms, main floor with open plan living and dining rooms with gas fireplace, high ceilings, kitchen with stainless steel appliances, quartz counters and french doors leading to a sunny south facing sundeck. Upstairs has 3 bedrooms, 2 bathrooms, primary bedroom with ensuite and balcony with partial city views. The lower floor includes a living room, kitchen, bedroom, bathroom, with a exterior door for inlaw/ mortgage helper! Other features boast infloor radiant heating, A/C,HRV, 2 Car parking 1 Garage with ev power all with new home warranty. No maintenance fee or restrictions. IMMEDIATE OCCUPANCY AVAILABLE, LAST ONE AVAILABLE! OPEN THIS SUN 2-4PM.