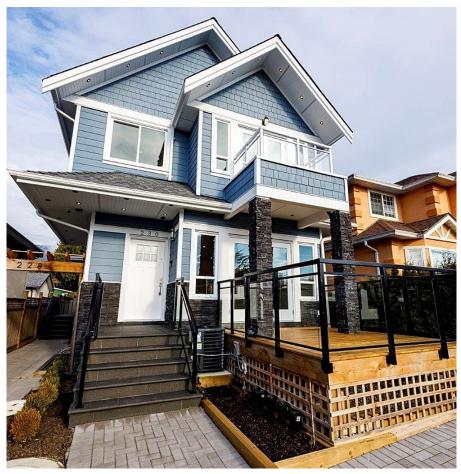

## 230 E 20th Street, North Vancouver

\$1,949,000

Welcome home to this luxurious new south facing duplex home in a quiet Central Lonsdale location on 3 levels with 4 bedrooms, 4 bathrooms, main floor with open plan living and dining rooms with gas fireplace, high ceilings, kitchen with stainless steel appliances, quartz counters and french doors leading to a sunny south facing sundeck. Upstairs has 3 bedrooms, 2 bathrooms, primary bedroom with ensuite and balcony with partial city views. The lower floor includes a living room, kitchen, bedroom, bathroom, with a exterior door for inlaw/ mortgage helper! Other features boast infloor radiant heating, A/C,HRV, 2 Car parking 1 Garage with ev power all with new home warranty. No maintenance fee or restrictions. IMMEDIATE OCCUPANCY AVAILABLE, LAST ONE AVAILABLE! OPEN THIS SUN 2-4PM.