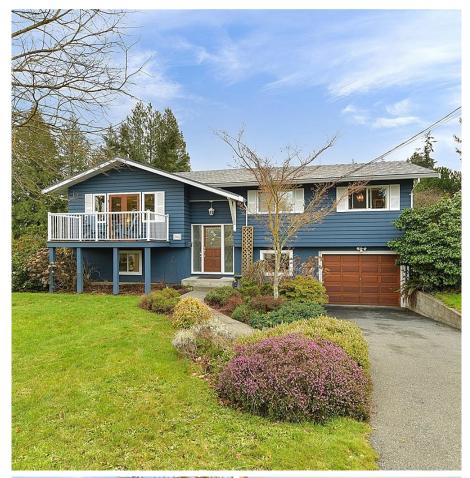

## 2523 Meadowland Dr, Central Saanich

\$1,199,000

Welcome to 2523 Meadowland, a charming home nestled in the popular Tanner Ridge neighbourhood! This beautifully maintained property offers the perfect blend of rural tranquility & modern convenience. Set on a generous lot, the home boasts lush landscaping, a fully fenced backyard, & ample space for gardening or outdoor gatherings. Inside, you'll find a bright & welcoming layout w/ plenty of natural light. The living & dining areas flow seamlessly into a well-appointed kitchen, complete with stainless steel appliances & ample storage.With 4 bedrooms and 2 bathrooms, there's space for the whole family to enjoy. This home is just minutes away from local schools, parks, & all the amenities Central Saanich has to offer. Enjoy easy access to nearby beaches, hiking trails, and the vibrant communities of Sidney & Victoria. Whether you're looking for a family home, or invest in a prime piece of real estate, 2523 Meadowland is a mustsee! Book your showing today & make this charming property your new home. (id:56120)