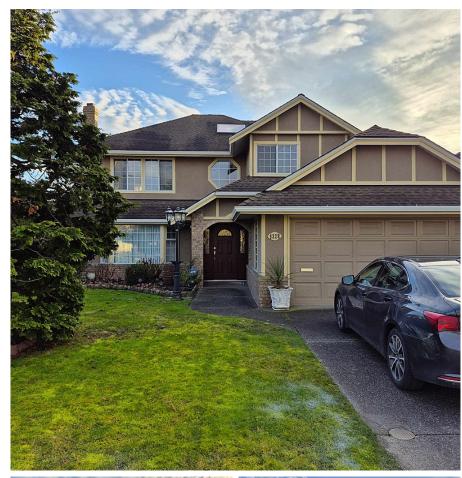

## 6328 Brodie Road, Delta

\$1,749,900

This is it! The one you have been looking for! Welcome to 6328 Brodie Road located in the coveted Holly neighborhood of Ladner. This meticulously maintained home has been lovingly cared for by its original owners. Boasting over 2,500 sq.ft of living space, this home offers a spacious layout with generously sized rooms and an abundance of natural light throughout. Situated on a massive 9,100+ sq.ft lot, the south facing backyard is a sun-soaked haven, perfect for gardening, entertaining and relaxing. Conveniently located just steps away from Holly Elementary, Mountain View Park and offering quick highway access. Don't miss this incredible opportunity.

## **KEY INFORMATION**

MLS® R2957021

Residential Detached

Holly

4 Bedrooms

3 Bathrooms

2,502 SF

9,159 SF Lot