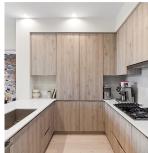

## 205 501 Park Pl, Esquimalt

\$829,000

Situated in the most coveted corner of the development, this southwest-facing, sunny 2 bed + den, 2 bath unit offers luxury and functionality. With 9'6" ceilings and expansive windows, the space is bathed in natural light. Built by Aragon, you'll find Benson Custom Cabinetry, stunning reclaimed brick wall, wide-plank oak engineered hardwood, custom built-ins, and a premium appliance package incl. Fisher Paykel & Bosch. The primary bedroom offers a walk-in closet and ensuite with heated floors. Additional highlights include solid core doors, A/C via a geothermal heat pump (included in strata fee), full-size LG washer/dryer, sunny patio with a gas BBQ hookup, secure underground parking + EV charger, large storage, and bike room. The extremely well-maintained strata is the heart of this growing neighbourhood. Nearby amenities include the Saxe Point Pub and Esquimalt Roasting. Modern convenience meets timeless design in this exceptional home - just a 5 min drive from downtown. (id:56120)