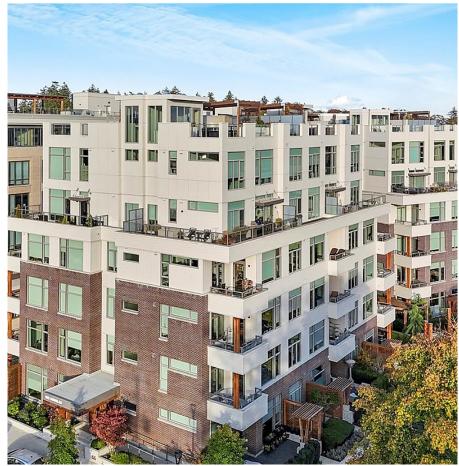

## 205 501 Park Pl, Esquimalt

\$829,000

Situated in the most coveted corner of the development, this southwest-facing, sunny 2 bed + den, 2 bath unit offers luxury and functionality. With 9'6" ceilings and expansive windows, the space is bathed in natural light. Built by Aragon, you'll find Benson Custom Cabinetry, stunning reclaimed brick wall, wide-plank oak engineered hardwood, custom built-ins, and a premium appliance package incl. Fisher Paykel & Bosch. The primary bedroom offers a walk-in closet and ensuite with heated floors. Additional highlights include solid core doors, A/C via a geothermal heat pump (included in strata fee), full-size LG washer/dryer, sunny patio with a gas BBQ hookup, secure underground parking + EV charger, large storage, and bike room. The extremely well-maintained strata is the heart of this growing neighbourhood. Nearby amenities include the Saxe Point Pub and Esquimalt Roasting. Modern convenience meets timeless design in this exceptional home - just a 5 min drive from downtown. (id:56120)