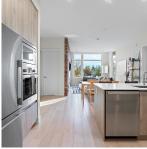

## 205 501 Park Pl, Esquimalt

\$829,000

Situated in the most coveted corner of the development, this southwest-facing, sunny 2 bed + den, 2 bath unit offers luxury and functionality. With 9'6" ceilings and expansive windows, the space is bathed in natural light. Built by Aragon, you'll find Benson Custom Cabinetry, stunning reclaimed brick wall, wide-plank oak engineered hardwood, custom built-ins, and a premium appliance package incl. Fisher Paykel & Bosch. The primary bedroom offers a walk-in closet and ensuite with heated floors. Additional highlights include solid core doors, A/C via a geothermal heat pump (included in strata fee), full-size LG washer/dryer, sunny patio with a gas BBQ hookup, secure underground parking + EV charger, large storage, and bike room. The extremely well-maintained strata is the heart of this growing neighbourhood. Nearby amenities include the Saxe Point Pub and Esquimalt Roasting. Modern convenience meets timeless design in this exceptional home - just a 5 min drive from downtown. (id:56120)