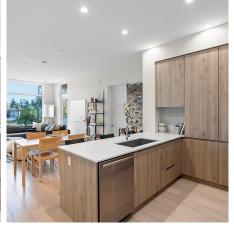

## 205 501 Park Pl, Esquimalt

\$829,000

Situated in the most coveted corner of the development, this southwest-facing, sunny 2 bed + den, 2 bath unit offers luxury and functionality. With 9'6" ceilings and expansive windows, the space is bathed in natural light. Built by Aragon, you'll find Benson Custom Cabinetry, stunning reclaimed brick wall, wide-plank oak engineered hardwood, custom built-ins, and a premium appliance package incl. Fisher Paykel & Bosch. The primary bedroom offers a walk-in closet and ensuite with heated floors. Additional highlights include solid core doors, A/C via a geothermal heat pump (included in strata fee), full-size LG washer/dryer, sunny patio with a gas BBQ hookup, secure underground parking + EV charger, large storage, and bike room. The extremely well-maintained strata is the heart of this growing neighbourhood. Nearby amenities include the Saxe Point Pub and Esquimalt Roasting. Modern convenience meets timeless design in this exceptional home - just a 5 min drive from downtown. (id:56120)