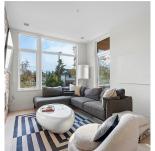

## 205 501 Park Pl, Esquimalt

\$829,000

Situated in the most coveted corner of the development, this southwest-facing, sunny 2 bed + den, 2 bath unit offers luxury and functionality. With 9'6" ceilings and expansive windows, the space is bathed in natural light. Built by Aragon, you'll find Benson Custom Cabinetry, stunning reclaimed brick wall, wide-plank oak engineered hardwood, custom built-ins, and a premium appliance package incl. Fisher Paykel & Bosch. The primary bedroom offers a walk-in closet and ensuite with heated floors. Additional highlights include solid core doors, A/C via a geothermal heat pump (included in strata fee), full-size LG washer/dryer, sunny patio with a gas BBQ hookup, secure underground parking + EV charger, large storage, and bike room. The extremely well-maintained strata is the heart of this growing neighbourhood. Nearby amenities include the Saxe Point Pub and Esquimalt Roasting. Modern convenience meets timeless design in this exceptional home - just a 5 min drive from downtown. (id:56120)