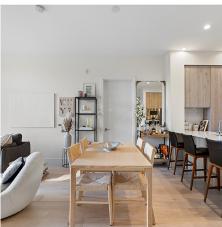

## 205 501 Park Pl, Esquimalt

\$829,000

Situated in the most coveted corner of the development, this southwest-facing, sunny 2 bed + den, 2 bath unit offers luxury and functionality. With 9'6" ceilings and expansive windows, the space is bathed in natural light. Built by Aragon, you'll find Benson Custom Cabinetry, stunning reclaimed brick wall, wide-plank oak engineered hardwood, custom built-ins, and a premium appliance package incl. Fisher Paykel & Bosch. The primary bedroom offers a walk-in closet and ensuite with heated floors. Additional highlights include solid core doors, A/C via a geothermal heat pump (included in strata fee), full-size LG washer/dryer, sunny patio with a gas BBQ hookup, secure underground parking + EV charger, large storage, and bike room. The extremely well-maintained strata is the heart of this growing neighbourhood. Nearby amenities include the Saxe Point Pub and Esquimalt Roasting. Modern convenience meets timeless design in this exceptional home - just a 5 min drive from downtown. (id:56120)