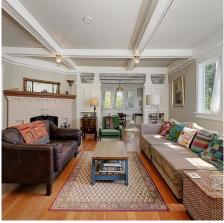

## 1727 Lee Ave, Victoria

\$1,195,000

Welcome to 1727 Lee Avenue! This 2 bedroom, 2 bathroom character home sits on a lovely quiet street in the Jubilee neighbhourhood. As you walk up the front steps you will be greeted by a covered front porch perfect for the morning coffee, which leads into the home and all its original character! The large living room full of charm, with wood floors, cozy fireplace a great entertainment space and plenty of natural light throughout. There is a separate dining room which leads onto the kitchen and eating space overlooking the back yard. There are two good sized bedrooms and bathroom. Downstairs a second bathroom, laundry and room for plenty of storage. French doors from the eating area and bedroom lead onto the large deck off the back of the home overlooking the private and sunny back yard with your own gate access into Redfern Park! Walk to get your groceries, Oak Bay avenue shopping, main bus routes, a truly great neighbourhood. (id:56120)