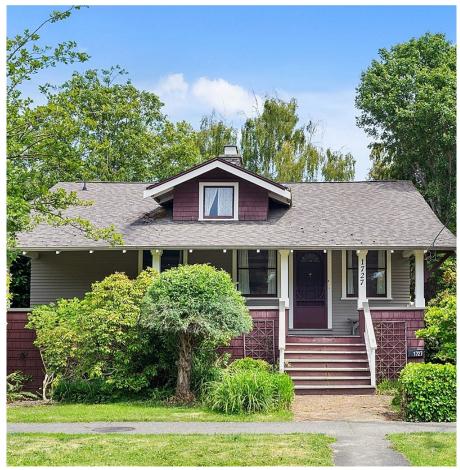

## 1727 Lee Ave, Victoria

\$1,195,000

Welcome to 1727 Lee Avenue! This 2 bedroom, 2 bathroom character home sits on a lovely quiet street in the Jubilee neighbhourhood. As you walk up the front steps you will be greeted by a covered front porch perfect for the morning coffee, which leads into the home and all its original character! The large living room full of charm, with wood floors, cozy fireplace a great entertainment space and plenty of natural light throughout. There is a separate dining room which leads onto the kitchen and eating space overlooking the back yard. There are two good sized bedrooms and bathroom. Downstairs a second bathroom, laundry and room for plenty of storage. French doors from the eating area and bedroom lead onto the large deck off the back of the home overlooking the private and sunny back yard with your own gate access into Redfern Park! Walk to get your groceries, Oak Bay avenue shopping, main bus routes, a truly great neighbourhood. (id:56120)