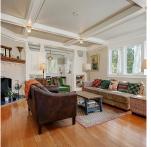

## 1727 Lee Ave, Victoria

\$1,195,000

Welcome to 1727 Lee Avenue! This 2 bedroom, 2 bathroom character home sits on a lovely quiet street in the Jubilee neighbhourhood. As you walk up the front steps you will be greeted by a covered front porch perfect for the morning coffee, which leads into the home and all its original character! The large living room full of charm, with wood floors, cozy fireplace a great entertainment space and plenty of natural light throughout. There is a separate dining room which leads onto the kitchen and eating space overlooking the back yard. There are two good sized bedrooms and bathroom. Downstairs a second bathroom, laundry and room for plenty of storage. French doors from the eating area and bedroom lead onto the large deck off the back of the home overlooking the private and sunny back yard with your own gate access into Redfern Park! Walk to get your groceries, Oak Bay avenue shopping, main bus routes, a truly great neighbourhood. (id:56120)