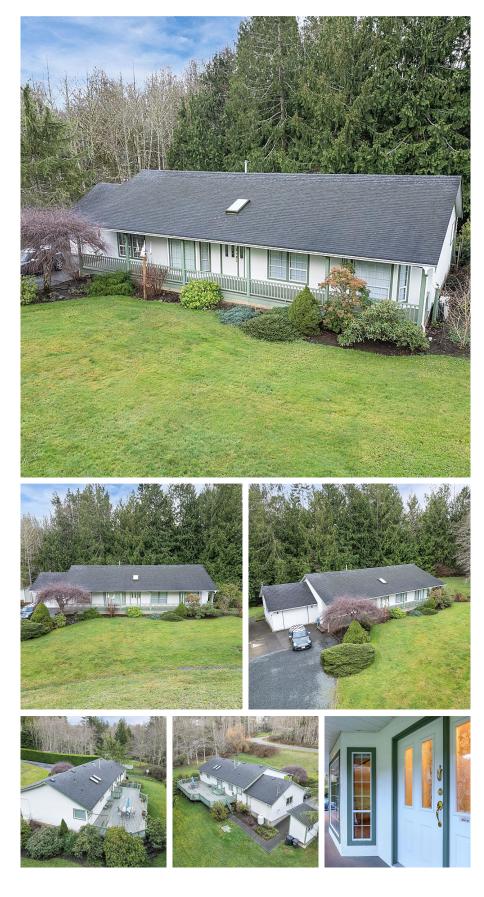

## 2126 Corvis Way, Sooke

\$949,900

Located in Saseenos, 4.5 km before Sooke, is this meticulously maintained 3 bedroom RANCHER with crawlspace on a very private 1.25 acre property in the popular "Osprey Heights" subdivision, bordering both Blythwood Park & the Galloping Goose Trail. The many features of this home include an open plan Living/Family Room, Separate Dining Room & Bright Kitchen, all with high vaulted ceilings & skylights. The Kitchen has been recently updated & features built-in SS appliances & New Quartz Counter tops. The Primary Bedroom Suite features a Bay Window and a private ensuite that has recently undergone a stunning transformation. Mac Renovations has completely updated the Primary Bathroom so the Owners can, "Age in Place". Large glass shower c/ w multiple grab bars, shower heads & a fold down seat. A State-of-the-Art Safe Step Walk-in Tub, new vanity, etc. Outback, off the kitchen is a massive entertainment sized private rear deck. Heat Pump for Heating and A/C and attached garage etc. A must see (id:56120)