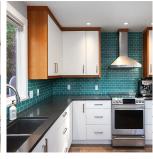

## 2 Hobbit Lane, View Royal

\$1,500,000

Nestled on a serene private lane, 2 Hobbit Lane is bright, warm, and inviting, ideal for family living. Set on a generous 11,574 sq. ft. lot, this newly renovated and remodeled home boasts an array of features designed for comfort and convenience. With 5 bedrooms, 3 bathrooms, a large deck, and a sprawling driveway, the property provides both space and versatility. Sunlight streams into every corner of the thoughtfully finished interiors, creating a welcoming atmosphere throughout. The main floor offers a functional layout with 2 bedrooms, a dining room, a well-appointed kitchen, a cozy living room, and a stylish 4-piece bathroom. Upstairs, the second floor presents 3 additional bedrooms and 2 bathrooms, including a luxurious primary suite complete with a walk-in closet, a 5-piece ensuite, and a private balcony. From the top-floor balcony, you'll enjoy stunning views of Portage Inlet Park, with breathtaking sunsets providing a picturesque backdrop. Step outside to your private, fenced yard, where the expansive deck and soothing hot tub invite you to unwind or entertain. Whether hosting gatherings under the stars or savoring peaceful moments in nature, this outdoor space is perfect for creating lasting memories. Conveniently located near Eagle Creek Village, Victoria General Hospital, and surrounded by parks and schools, this home offers a safe and beautiful environment suited for a variety of lifestyles. This charming property seamlessly blends modern comforts with natural beauty, making it the perfect place to call home. (id:56120)