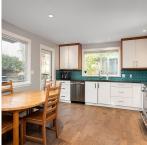

## 2 Hobbit Lane, View Royal

\$1,500,000

Nestled on a serene private lane, 2 Hobbit Lane is bright, warm, and inviting, ideal for family living. Set on a generous 11,574 sq. ft. lot, this newly renovated and remodeled home boasts an array of features designed for comfort and convenience. With 5 bedrooms, 3 bathrooms, a large deck, and a sprawling driveway, the property provides both space and versatility. Sunlight streams into every corner of the thoughtfully finished interiors, creating a welcoming atmosphere throughout. The main floor offers a functional layout with 2 bedrooms, a dining room, a well-appointed kitchen, a cozy living room, and a stylish 4-piece bathroom. Upstairs, the second floor presents 3 additional bedrooms and 2 bathrooms, including a luxurious primary suite complete with a walk-in closet, a 5-piece ensuite, and a private balcony. From the top-floor balcony, you'll enjoy stunning views of Portage Inlet Park, with breathtaking sunsets providing a picturesque backdrop. Step outside to your private, fenced yard, where the expansive deck and soothing hot tub invite you to unwind or entertain. Whether hosting gatherings under the stars or savoring peaceful moments in nature, this outdoor space is perfect for creating lasting memories. Conveniently located near Eagle Creek Village, Victoria General Hospital, and surrounded by parks and schools, this home offers a safe and beautiful environment suited for a variety of lifestyles. This charming property seamlessly blends modern comforts with natural beauty, making it the perfect place to call home. (id:56120)