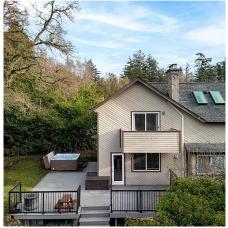

## 2 Hobbit Lane, View Royal

\$1,500,000

Nestled on a serene private lane, 2 Hobbit Lane is bright, warm, and inviting, ideal for family living. Set on a generous 11,574 sq. ft. lot, this newly renovated and remodeled home boasts an array of features designed for comfort and convenience. With 5 bedrooms, 3 bathrooms, a large deck, and a sprawling driveway, the property provides both space and versatility. Sunlight streams into every corner of the thoughtfully finished interiors, creating a welcoming atmosphere throughout. The main floor offers a functional layout with 2 bedrooms, a dining room, a well-appointed kitchen, a cozy living room, and a stylish 4-piece bathroom. Upstairs, the second floor presents 3 additional bedrooms and 2 bathrooms, including a luxurious primary suite complete with a walk-in closet, a 5-piece ensuite, and a private balcony. From the top-floor balcony, you'll enjoy stunning views of Portage Inlet Park, with breathtaking sunsets providing a picturesque backdrop. Step outside to your private, fenced yard, where the expansive deck and soothing hot tub invite you to unwind or entertain. Whether hosting gatherings under the stars or savoring peaceful moments in nature, this outdoor space is perfect for creating lasting memories. Conveniently located near Eagle Creek Village, Victoria General Hospital, and surrounded by parks and schools, this home offers a safe and beautiful environment suited for a variety of lifestyles. This charming property seamlessly blends modern comforts with natural beauty, making it the perfect place to call home. (id:56120)