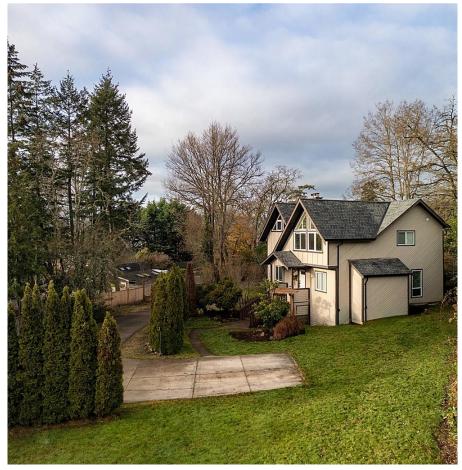

## 2 Hobbit Lane, View Royal

\$1,500,000

Nestled on a serene private lane, 2 Hobbit Lane is bright, warm, and inviting, ideal for family living. Set on a generous 11,574 sq. ft. lot, this newly renovated and remodeled home boasts an array of features designed for comfort and convenience. With 5 bedrooms, 3 bathrooms, a large deck, and a sprawling driveway, the property provides both space and versatility. Sunlight streams into every corner of the thoughtfully finished interiors, creating a welcoming atmosphere throughout. The main floor offers a functional layout with 2 bedrooms, a dining room, a well-appointed kitchen, a cozy living room, and a stylish 4-piece bathroom. Upstairs, the second floor presents 3 additional bedrooms and 2 bathrooms, including a luxurious primary suite complete with a walk-in closet, a 5-piece ensuite, and a private balcony. From the top-floor balcony, you'll enjoy stunning views of Portage Inlet Park, with breathtaking sunsets providing a picturesque backdrop. Step outside to your private, fenced yard, where the expansive deck and soothing hot tub invite you to unwind or entertain. Whether hosting gatherings under the stars or savoring peaceful moments in nature, this outdoor space is perfect for creating lasting memories. Conveniently located near Eagle Creek Village, Victoria General Hospital, and surrounded by parks and schools, this home offers a safe and beautiful environment suited for a variety of lifestyles. This charming property seamlessly blends modern comforts with natural beauty, making it the perfect place to call home. (id:56120)