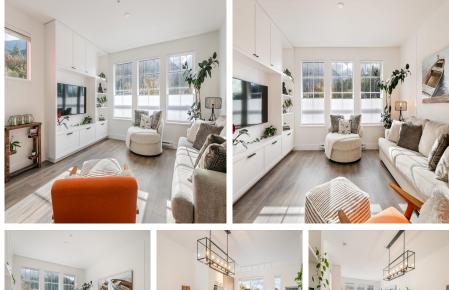

## 1376 Peakside Place, Squamish

\$1,349,000

Experience unparalleled living in this stunning 4bedroom corner townhome in the highly coveted SEAandSKY community. Boasting the largest floor plan in the complex, this former model home features a double car garage and extensive built-ins throughout. Revel in the breathtaking, southfacing panoramic views of the Chief, community gardens, and mountains. Perfectly situated near the future activity center, which will include a pool and fitness center, and the soon-to-be-completed pedestrian bridge to downtown. Don't miss out on this rare opportunity for luxury and convenience! GST has been paid.