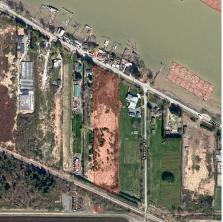

## 18840 River Road, Richmond

\$2,650,000

Discover endless potential with this 4.34-acre elevated gem across from the Fraser River! Set 8-10 feet above neighboring lots, this property is a rare find. With Development Permit approval imminent, you save valuable time and money. Plans are ready for a Home including a 1 Bedroom Apartment, Barn, and Farm. Perfect for families seeking rural living and farming rewards or investors eyeing business opportunities in this prime location. Assessed at \$3,080,000 !- Don't miss this extraordinary chance to build your vision!

## **KEY INFORMATION**

MLS® R2957108 Land Only East Richmond o Bedrooms o Bathrooms o SF 189,050 SF Lot