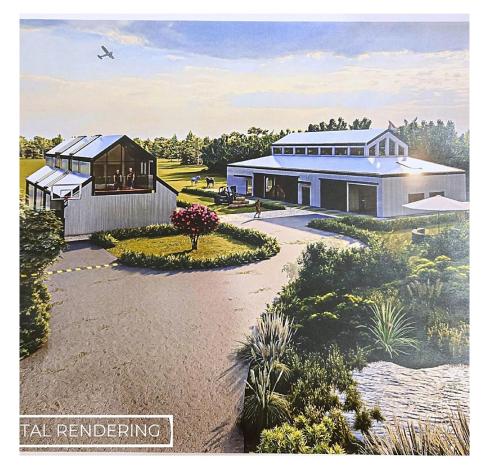

## 18840 River Road, Richmond

\$2,650,000

Discover endless potential with this 4.34-acre elevated gem across from the Fraser River! Set 8-10 feet above neighboring lots, this property is a rare find. With Development Permit approval imminent, you save valuable time and money. Plans are ready for a Home including a 1 Bedroom Apartment, Barn, and Farm. Perfect for families seeking rural living and farming rewards or investors eyeing business opportunities in this prime location. Assessed at \$3,080,000 !- Don't miss this extraordinary chance to build your vision!