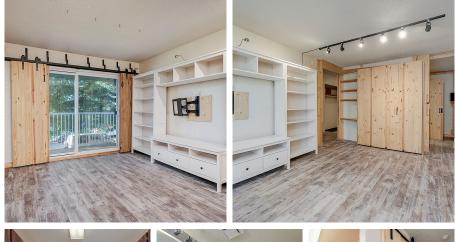

## 206 900 Tolmie Ave, Saanich

\$379,000

This west-facing 1 bedroom suite on the quiet side of the building offers the perfect opportunity for a cozy lifestyle or smart investment. Thoughtfully updated with modern flooring, this home offers a cozy yet functional layout. The alcove off the kitchen has been converted into a functional second sleeping space with a bunk bed but could easily be converted back to a dining space. The living room opens to a serene balcony shaded by majestic trees, creating a private oasis for relaxation. Custom blackout window coverings make this home an excellent choice for shift workers with a spacious bedroom. This wellmanaged, pet & rental-friendly building makes it a fantastic option for first-time buyers, retirees, or investors. The unbeatable location puts you steps from Mayfair Mall, transit routes & Rutledge Park. With immediate possession available, this suite is ready to welcome its new owner. Schedule your private viewing today and experience the potential firsthand! (id:56120)