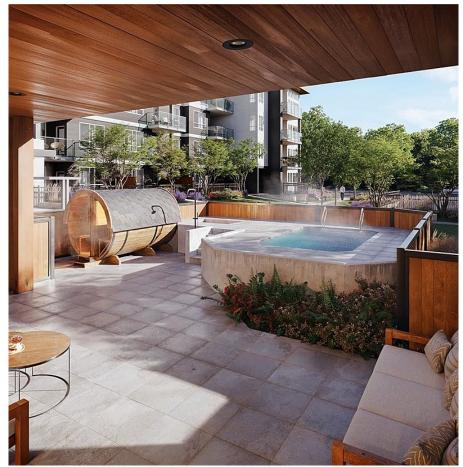

THIS COMMUNICATION IS NOT INTENDED TO CAUSE OR INDUCE A BREACH OF AN EXISTING AGREEMENT(S). E.& O.E

Welcome to Bella Park, a vibrant community crafted by award-winning PATH. This beautifully designed 2-bedroom 2-bath condo offers 850sqft of thoughtfully planned indoor living space, blending style and functionality. The garden-level home boasts a spacious 220sqft private terrace with secure in-and-out access, perfect for pet owners or outdoor enthusiasts. The sleek kitchen features Silestone quartz countertops, stainless steel appliances, induction cooktop, and ample storage for all your needs. Residents enjoy exclusive access to the Clubhouse with a cozy lounge, fitness center, co-working space, hot tub, sauna, and cold plunge. Bella Park surrounds over 2 acres of lush green space including community gardens, a bocce court, and more. Practical conveniences include the Innova 2.0 cooling system, EV-ready parking, a guest suite, and nearby parks. Located steps from the vibrant Commons, this oceanside Royal Bay community perfectly balances tranquility and urban convenience. Price + GST. (id:56120)