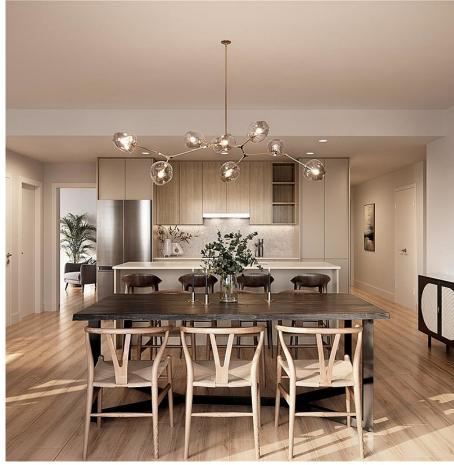

## 203 3582 Ryder Hesjedal Way, Colwood

\$899,900

Elevate your lifestyle in this modern condo by award-winning developer PATH. This impressive 3-bedroom, 2-bathroom corner unit offers nearly 1,200sqft of thoughtfully designed living space with over-height ceilings and a bright east-facing patio - the perfect spot to start your day with a coffee in the sun. The gourmet kitchen is a chef's dream, featuring quartz countertops, stainless steel appliances, an induction cooktop, and plenty of storage. Residents enjoy exclusive access to the Clubhouse, complete with a social lounge, fullyequipped fitness center, and yoga studio, along with outdoor spa, hot tub, cold plunge, and sauna. Bella Park surrounds over 2 acres of green space with community gardens, bocce court, and more. Stay comfortable with the Innova 2.0 cooling system, and take advantage of EV-ready parking, a guest suite, and easy access to parks. Situated just steps from the Commons, this seaside community offers the perfect balance of tranquility and convenience. Price+GST (id:56120)