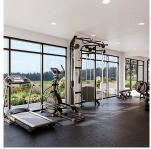

## 201s 3564 Ryder Hesjedal Way, Colwood

\$679,900

Welcome to Eliza at Royal Bay, where modern urban living meets serene coastal charm in this thoughtfully designed corner unit. Offering 930 sq ft of sophisticated living space, this two-bedroom, two-bathroom home combines comfort and style. The gourmet kitchen features quartz countertops, soft-close cabinetry, matte black fixtures, and premium stainless steel appliances, all complemented by the Seaside color scheme, inspired by Royal Bay's stunning coastline. The 205 sq ft east-facing balcony is perfect for enjoying morning sunshine or hosting gatherings. Additional conveniences include a parking space, generously sized storage locker and secure bike storage, ideal for an active lifestyle. Situated close to parks, top schools, beautiful beaches, and essential amenities, this home offers the best of coastal living. Price + GST. (id:56120)