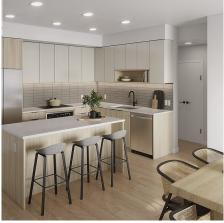

## 201s 3564 Ryder Hesjedal Way, Colwood

\$679,900

Welcome to Eliza at Royal Bay, where modern urban living meets serene coastal charm in this thoughtfully designed corner unit. Offering 930 sq ft of sophisticated living space, this two-bedroom, two-bathroom home combines comfort and style. The gourmet kitchen features quartz countertops, soft-close cabinetry, matte black fixtures, and premium stainless steel appliances, all complemented by the Seaside color scheme, inspired by Royal Bay's stunning coastline. The 205 sq ft east-facing balcony is perfect for enjoying morning sunshine or hosting gatherings. Additional conveniences include a parking space, generously sized storage locker and secure bike storage, ideal for an active lifestyle. Situated close to parks, top schools, beautiful beaches, and essential amenities, this home offers the best of coastal living. Price + GST. (id:56120)