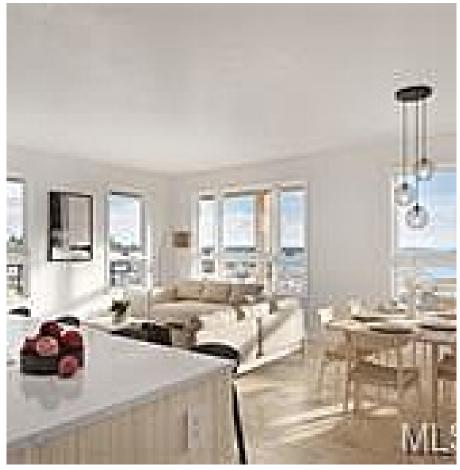

## 201s 3564 Ryder Hesjedal Way, Colwood

\$679,900

Welcome to Eliza at Royal Bay, where modern urban living meets serene coastal charm in this thoughtfully designed corner unit. Offering 930 sq ft of sophisticated living space, this two-bedroom, two-bathroom home combines comfort and style. The gourmet kitchen features quartz countertops, soft-close cabinetry, matte black fixtures, and premium stainless steel appliances, all complemented by the Seaside color scheme, inspired by Royal Bay's stunning coastline. The 205 sq ft east-facing balcony is perfect for enjoying morning sunshine or hosting gatherings. Additional conveniences include a parking space, generously sized storage locker and secure bike storage, ideal for an active lifestyle. Situated close to parks, top schools, beautiful beaches, and essential amenities, this home offers the best of coastal living. Price + GST. (id:56120)