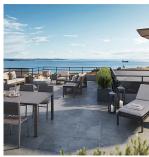

## 201s 3564 Ryder Hesjedal Way, Colwood

\$679,900

Welcome to Eliza at Royal Bay, where modern urban living meets serene coastal charm in this thoughtfully designed corner unit. Offering 930 sq ft of sophisticated living space, this two-bedroom, two-bathroom home combines comfort and style. The gourmet kitchen features quartz countertops, soft-close cabinetry, matte black fixtures, and premium stainless steel appliances, all complemented by the Seaside color scheme, inspired by Royal Bay's stunning coastline. The 205 sq ft east-facing balcony is perfect for enjoying morning sunshine or hosting gatherings. Additional conveniences include a parking space, generously sized storage locker and secure bike storage, ideal for an active lifestyle. Situated close to parks, top schools, beautiful beaches, and essential amenities, this home offers the best of coastal living. Price + GST. (id:56120)