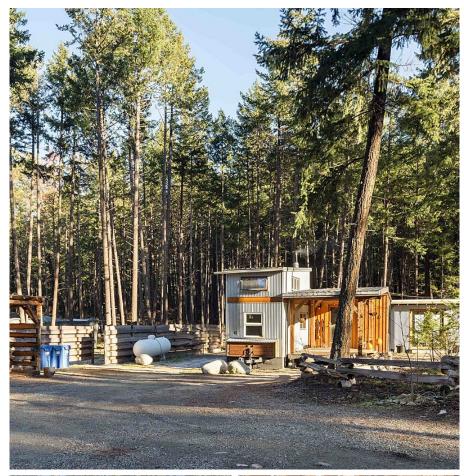

## 6 9866 Pemberton Portage Road, D'arcy

\$929,000

This 10-acre off-grid property offers an exceptional opportunity for sustainable living with income potential. Located just 2 minutes from Anderson Lake and backed by Haylmore Creek, it's a private retreat. With a recently updated solar system, 8000W inverter, and a 10,000W propane generator, power is reliable. The property includes a Tiny Home, a large shop, pump house with water treatment system, and a 3-season bathhouse. Enjoy a ¾-acre garden, 17 fruit trees, and livestock potential. Future development awaits with a cleared build site for your dream home.