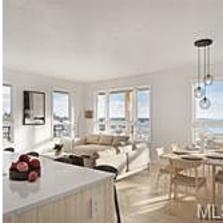

## 407s 3564 Ryder Hesjedal Way, Colwood

\$709,900

AMI SOSP

Experience the best of coastal living in this stunning 941 sq ft top-floor, east-facing two-bedroom home at ELIZA in Royal Bay. Enjoy your mornings on a private balcony bathed in sunlight, with easy access to the beach, scenic trails, shops, restaurants, and more! The thoughtfully designed interior features a sleek kitchen with stainless steel appliances, custom cabinetry, and quartz countertops, complemented by a spa-inspired ensuite and a spacious walk-through closet. Residents also enjoy exclusive amenities, including a fitness center, rooftop patio, and an on-site dog washing station, making this home a perfect blend of modern luxury and convenience. Price + GST. (id:56120)