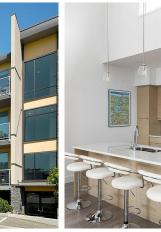

## 404 10660 Mcdonald Park Rd, North Saanich

\$780,000

Discover uncompromised living at Regatta Park, where modern design meets quality comfort. This 2-bed / 2 bath corner penthouse boasts soaring vaulted ceilings up to 15ft, complemented by transom windows flooding the space w/ natural light. With over 1200 sq ft of finished indoor living space & a 300+ sq ft balcony with southeast exposure and breathtaking views of Mt. Baker, this home offers oversized living ideal for entertaining. The open concept layout seamlessly connects each room, while the primary bedroom features a spacious layout, a large walk-through closet, & a luxurious spa ensuite complete w/ dual sink vanity & heated flooring. Outside, enjoy a gas BBQ hookup & hose bib for added convenience. Kitchen highlights include SS appliances, quartz counter tops & soft close cabinetry w/ task lighting. This home includes 2 parking stalls & a secure storage locker ensuring both comfort and practicality. Located just a short stroll from downtown Sidney, residents can enjoy easy access to shops, restaurants, beaches, markets, parks, & marinas. (id:56120)