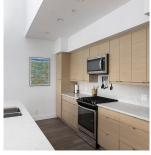

## 404 10660 Mcdonald Park Rd, North Saanich

\$780,000

Discover uncompromised living at Regatta Park, where modern design meets quality comfort. This 2-bed / 2 bath corner penthouse boasts soaring vaulted ceilings up to 15ft, complemented by transom windows flooding the space w/ natural light. With over 1200 sq ft of finished indoor living space & a 300+ sq ft balcony with southeast exposure and breathtaking views of Mt. Baker, this home offers oversized living ideal for entertaining. The open concept layout seamlessly connects each room, while the primary bedroom features a spacious layout, a large walk-through closet, & a luxurious spa ensuite complete w/ dual sink vanity & heated flooring. Outside, enjoy a gas BBQ hookup & hose bib for added convenience. Kitchen highlights include SS appliances, quartz counter tops & soft close cabinetry w/ task lighting. This home includes 2 parking stalls & a secure storage locker ensuring both comfort and practicality. Located just a short stroll from downtown Sidney, residents can enjoy easy access to shops, restaurants, beaches, markets, parks, & marinas. (id:56120)