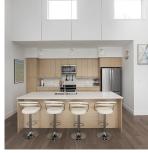

## 404 10660 Mcdonald Park Rd, North Saanich

\$780,000

Discover uncompromised living at Regatta Park, where modern design meets quality comfort. This 2-bed / 2 bath corner penthouse boasts soaring vaulted ceilings up to 15ft, complemented by transom windows flooding the space w/ natural light. With over 1200 sq ft of finished indoor living space & a 300+ sq ft balcony with southeast exposure and breathtaking views of Mt. Baker, this home offers oversized living ideal for entertaining. The open concept layout seamlessly connects each room, while the primary bedroom features a spacious layout, a large walk-through closet, & a luxurious spa ensuite complete w/ dual sink vanity & heated flooring. Outside, enjoy a gas BBQ hookup & hose bib for added convenience. Kitchen highlights include SS appliances, quartz counter tops & soft close cabinetry w/ task lighting. This home includes 2 parking stalls & a secure storage locker ensuring both comfort and practicality. Located just a short stroll from downtown Sidney, residents can enjoy easy access to shops, restaurants, beaches, markets, parks, & marinas. (id:56120)