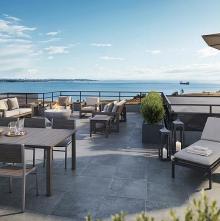

## 300s 3564 Ryder Hesjedal Way, Colwood

\$699,900

Discover modern elegance and coastal tranquility at ELIZA in Royal Bay with this exceptional westfacing corner unit. Offering 896 sq ft of thoughtfully designed living space, this 2bedroom, 2-bathroom home is perfect for relaxation and entertaining. The kitchen features quartz countertops, soft-close cabinetry, matte black fixtures, and premium stainless-steel appliances, creating a space that blends style and functionality. The expansive 205 sq ft balcony is ideal for enjoying breathtaking sunsets or hosting gatherings. Additional conveniences include a designated parking space and secure bike storage, supporting an active lifestyle. Situated minutes from parks, top-rated schools, sandy beaches, and essential amenities, this residence offers the perfect balance of coastal charm and modern convenience. Price + GST. (id:56120)