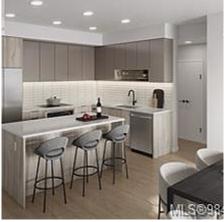

## 300s 3564 Ryder Hesjedal Way, Colwood

\$699,900

Discover modern elegance and coastal tranquility at ELIZA in Royal Bay with this exceptional westfacing corner unit. Offering 896 sq ft of thoughtfully designed living space, this 2bedroom, 2-bathroom home is perfect for relaxation and entertaining. The kitchen features quartz countertops, soft-close cabinetry, matte black fixtures, and premium stainless-steel appliances, creating a space that blends style and functionality. The expansive 205 sq ft balcony is ideal for enjoying breathtaking sunsets or hosting gatherings. Additional conveniences include a designated parking space and secure bike storage, supporting an active lifestyle. Situated minutes from parks, top-rated schools, sandy beaches, and essential amenities, this residence offers the perfect balance of coastal charm and modern convenience. Price + GST. (id:56120)