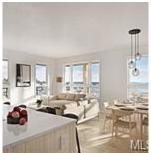

## 300s 3564 Ryder Hesjedal Way, Colwood

\$699,900

Discover modern elegance and coastal tranquility at ELIZA in Royal Bay with this exceptional westfacing corner unit. Offering 896 sq ft of thoughtfully designed living space, this 2bedroom, 2-bathroom home is perfect for relaxation and entertaining. The kitchen features quartz countertops, soft-close cabinetry, matte black fixtures, and premium stainless-steel appliances, creating a space that blends style and functionality. The expansive 205 sq ft balcony is ideal for enjoying breathtaking sunsets or hosting gatherings. Additional conveniences include a designated parking space and secure bike storage, supporting an active lifestyle. Situated minutes from parks, top-rated schools, sandy beaches, and essential amenities, this residence offers the perfect balance of coastal charm and modern convenience. Price + GST. (id:56120)