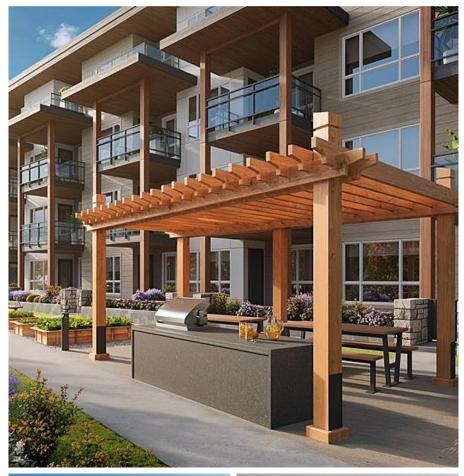

## 300s 3564 Ryder Hesjedal Way, Colwood

\$699,900

Discover modern elegance and coastal tranquility at ELIZA in Royal Bay with this exceptional westfacing corner unit. Offering 896 sq ft of thoughtfully designed living space, this 2bedroom, 2-bathroom home is perfect for relaxation and entertaining. The kitchen features quartz countertops, soft-close cabinetry, matte black fixtures, and premium stainless-steel appliances, creating a space that blends style and functionality. The expansive 205 sq ft balcony is ideal for enjoying breathtaking sunsets or hosting gatherings. Additional conveniences include a designated parking space and secure bike storage, supporting an active lifestyle. Situated minutes from parks, top-rated schools, sandy beaches, and essential amenities, this residence offers the perfect balance of coastal charm and modern convenience. Price + GST. (id:56120)