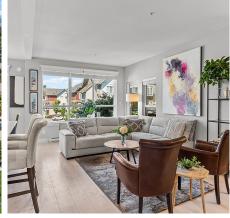

## 216 4690 Hawk Lane, Tsawwassen

\$789,900

Simply stunning! Rare 3 bed, 2 bath, 1200 sq ft corner condo in Tsawwassen! Step inside this home and you will feel at home. Bright, open-concept living space with a spacious great room ideal for entertaining or relaxing. The beautiful kitchen features stainless steel appliances, quartz counters, and an oversized island with bar seating. Enjoy the 166 sq ft balcony, perfect for morning coffee or sunset views. The primary suite boasts a 5-piece ensuite with a double vanity, separate tub, and shower. Includes two side-by-side parking spots conveniently near the elevator and 3 storage lockers!