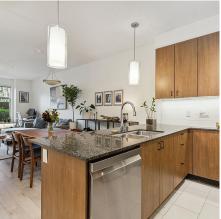

## 114 250 Francis Way, New Westminster

\$570,000

Welcome to the rarely available ground floor home with a private entrance. Nestled in the heart of Victoria Hill, this open floor plan with contemporary updates will check everything off of your list: Over height ceilings, stainless steal appliances, new flooring, large primary bedroom, walk in closet with built-ins, huge garden level patio, and parking/storage included. Victoria Hill features over 40 acres of green space, natural and urban amenities including Caffe Mira, Jade Nails, Pizza shop and access to the Boiler House Amenity Centre - a party room and fitness studio. Also located minutes to Queen's Park, the skytrain, the new aquatic + community centre, boutique restaurants, shops and more! You won't want to miss this one. Open House Sunday January 19th from 2-4pm