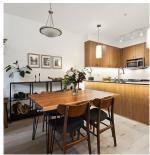

## 114 250 Francis Way, New Westminster

\$570,000

Welcome to the rarely available ground floor home with a private entrance. Nestled in the heart of Victoria Hill, this open floor plan with contemporary updates will check everything off of your list: Over height ceilings, stainless steal appliances, new flooring, large primary bedroom, walk in closet with built-ins, huge garden level patio, and parking/storage included. Victoria Hill features over 40 acres of green space, natural and urban amenities including Caffe Mira, Jade Nails, Pizza shop and access to the Boiler House Amenity Centre - a party room and fitness studio. Also located minutes to Queen's Park, the skytrain, the new aquatic + community centre, boutique restaurants, shops and more! You won't want to miss this one. Open House Sunday January 19th from 2-4pm