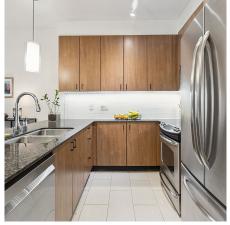

## 114 250 Francis Way, New Westminster

\$570,000

Welcome to the rarely available ground floor home with a private entrance. Nestled in the heart of Victoria Hill, this open floor plan with contemporary updates will check everything off of your list: Over height ceilings, stainless steal appliances, new flooring, large primary bedroom, walk in closet with built-ins, huge garden level patio, and parking/storage included. Victoria Hill features over 40 acres of green space, natural and urban amenities including Caffe Mira, Jade Nails, Pizza shop and access to the Boiler House Amenity Centre - a party room and fitness studio. Also located minutes to Queen's Park, the skytrain, the new aquatic + community centre, boutique restaurants, shops and more! You won't want to miss this one. Open House Sunday January 19th from 2-4pm