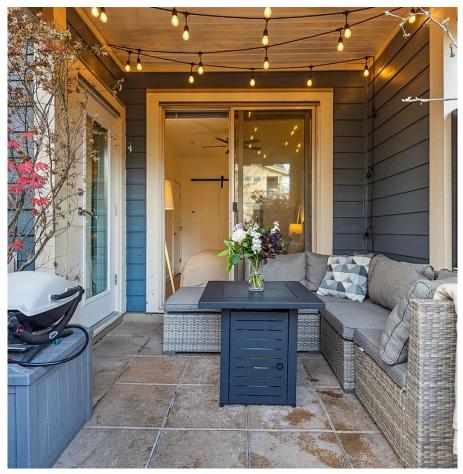

## 114 250 Francis Way, New Westminster

\$570,000

Welcome to the rarely available ground floor home with a private entrance. Nestled in the heart of Victoria Hill, this open floor plan with contemporary updates will check everything off of your list: Over height ceilings, stainless steal appliances, new flooring, large primary bedroom, walk in closet with built-ins, huge garden level patio, and parking/storage included. Victoria Hill features over 40 acres of green space, natural and urban amenities including Caffe Mira, Jade Nails, Pizza shop and access to the Boiler House Amenity Centre - a party room and fitness studio. Also located minutes to Queen's Park, the skytrain, the new aquatic + community centre, boutique restaurants, shops and more! You won't want to miss this one. Open House Sunday January 19th from 2-4pm