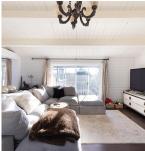

## 1342 Fulton Avenue, West Vancouver

\$2,490,000

Impeccable "Panabode Style" residence in sought-after Ambleside, bathed in sunlight on two levels. This family cottage radiates charm with south-facing windows and sliding doors opening to expansive decks. Vaulted ceilings, panabode lemon log walls, hardwood floors, and a gas fireplace enhance the ambiance. The upgraded kitchen, adjacent to the dining room, adds modern flair. The lower level, nearly a self-contained suite, awaits only a stove. Wired for a potential second kitchen, it features a spacious rec room with garden access. A seamless blend of indoor and outdoor living, this prime property offers a unique and inviting retreat.