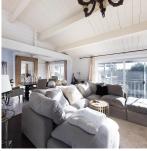

## 1342 Fulton Avenue, West Vancouver

\$2,490,000

Impeccable "Panabode Style" residence in sought-after Ambleside, bathed in sunlight on two levels. This family cottage radiates charm with south-facing windows and sliding doors opening to expansive decks. Vaulted ceilings, panabode lemon log walls, hardwood floors, and a gas fireplace enhance the ambiance. The upgraded kitchen, adjacent to the dining room, adds modern flair. The lower level, nearly a self-contained suite, awaits only a stove. Wired for a potential second kitchen, it features a spacious rec room with garden access. A seamless blend of indoor and outdoor living, this prime property offers a unique and inviting retreat.