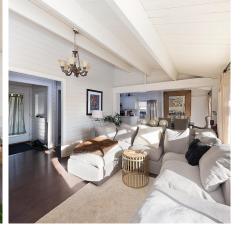

## 1342 Fulton Avenue, West Vancouver

\$2,490,000

Impeccable "Panabode Style" residence in sought-after Ambleside, bathed in sunlight on two levels. This family cottage radiates charm with south-facing windows and sliding doors opening to expansive decks. Vaulted ceilings, panabode lemon log walls, hardwood floors, and a gas fireplace enhance the ambiance. The upgraded kitchen, adjacent to the dining room, adds modern flair. The lower level, nearly a self-contained suite, awaits only a stove. Wired for a potential second kitchen, it features a spacious rec room with garden access. A seamless blend of indoor and outdoor living, this prime property offers a unique and inviting retreat.