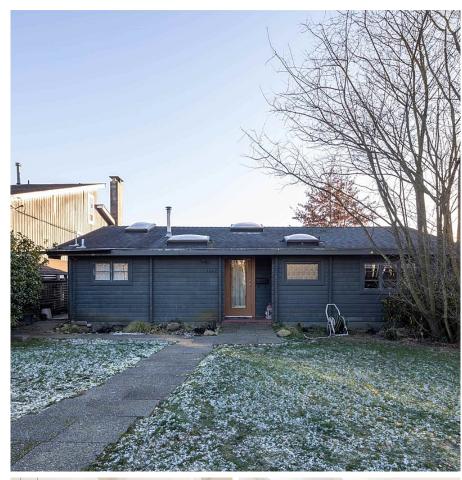

## 1342 Fulton Avenue, West Vancouver

\$2,490,000

Impeccable "Panabode Style" residence in sought-after Ambleside, bathed in sunlight on two levels. This family cottage radiates charm with south-facing windows and sliding doors opening to expansive decks. Vaulted ceilings, panabode lemon log walls, hardwood floors, and a gas fireplace enhance the ambiance. The upgraded kitchen, adjacent to the dining room, adds modern flair. The lower level, nearly a self-contained suite, awaits only a stove. Wired for a potential second kitchen, it features a spacious rec room with garden access. A seamless blend of indoor and outdoor living, this prime property offers a unique and inviting retreat.

## **FEATURES**

Year Built: 1953

Views: Partial Ocean

Listed By: Panda Luxury Homes