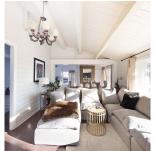

## 1342 Fulton Avenue, West Vancouver

\$2,490,000

Impeccable "Panabode Style" residence in sought-after Ambleside, bathed in sunlight on two levels. This family cottage radiates charm with south-facing windows and sliding doors opening to expansive decks. Vaulted ceilings, panabode lemon log walls, hardwood floors, and a gas fireplace enhance the ambiance. The upgraded kitchen, adjacent to the dining room, adds modern flair. The lower level, nearly a self-contained suite, awaits only a stove. Wired for a potential second kitchen, it features a spacious rec room with garden access. A seamless blend of indoor and outdoor living, this prime property offers a unique and inviting retreat.