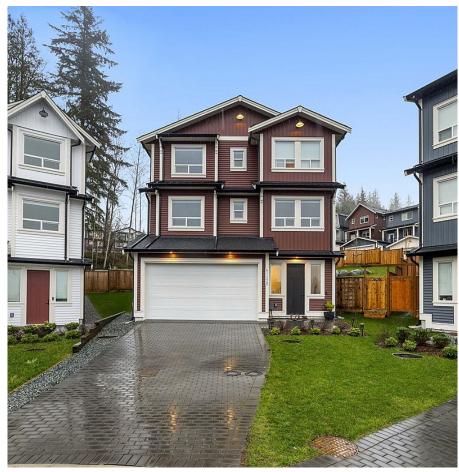

## 11228 251 Street, Maple Ridge

\$1,599,900

Lot 33 in Kanaka Springs, the LARGEST lot in the whole development! Located in a quiet cul-de-sac, backing a green belt, 11228 251 St has 5 bed, 4 bath, 2,847 sqft ofliving space, & has \$55,900 worth of upgrades! Gourmet kitchen on main w/ top of the line stainless steel appliances, gas range stove, & quartz counter tops. Large dining area w/ built in hutch, spacious living room w/ n/g fireplace w/built ins, large laundry room, den and bedroom. Upstairs features a primary bedroom retreat w/ vaulted ceilings, walk in closet w/ organizer, and spa like 5pc ensuite w/ heated floors, walk in shower, soaker tub, & dual vanity. 2 other great sized bdrms up, 4pc main bath & loft area. Fully finished bsmt w/ separate entry, wetbar, bedroom, 4pc bath. EASILY SUITEABLE! NEW HOME W/ OUT THE GST!