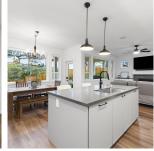

## 11228 251 Street, Maple Ridge

\$1,599,900

Lot 33 in Kanaka Springs, the LARGEST lot in the whole development! Located in a quiet cul-de-sac, backing a green belt, 11228 251 St has 5 bed, 4 bath, 2,847 sqft ofliving space, & has \$55,900 worth of upgrades! Gourmet kitchen on main w/ top of the line stainless steel appliances, gas range stove, & quartz counter tops. Large dining area w/ built in hutch, spacious living room w/ n/g fireplace w/built ins, large laundry room, den and bedroom. Upstairs features a primary bedroom retreat w/ vaulted ceilings, walk in closet w/ organizer, and spa like 5pc ensuite w/ heated floors, walk in shower, soaker tub, & dual vanity. 2 other great sized bdrms up, 4pc main bath & loft area. Fully finished bsmt w/ separate entry, wetbar, bedroom, 4pc bath. EASILY SUITEABLE! NEW HOME W/ OUT THE GST!