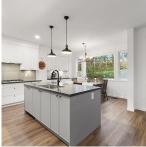

## 11228 251 Street, Maple Ridge

\$1,599,900

Lot 33 in Kanaka Springs, the LARGEST lot in the whole development! Located in a quiet cul-de-sac, backing a green belt, 11228 251 St has 5 bed, 4 bath, 2,847 sqft ofliving space, & has \$55,900 worth of upgrades! Gourmet kitchen on main w/ top of the line stainless steel appliances, gas range stove, & quartz counter tops. Large dining area w/ built in hutch, spacious living room w/ n/g fireplace w/built ins, large laundry room, den and bedroom. Upstairs features a primary bedroom retreat w/ vaulted ceilings, walk in closet w/ organizer, and spa like 5pc ensuite w/ heated floors, walk in shower, soaker tub, & dual vanity. 2 other great sized bdrms up, 4pc main bath & loft area. Fully finished bsmt w/ separate entry, wetbar, bedroom, 4pc bath. EASILY SUITEABLE! NEW HOME W/ OUT THE GST!