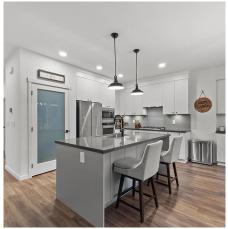

## 11228 251 Street, Maple Ridge

\$1,599,900

Lot 33 in Kanaka Springs, the LARGEST lot in the whole development! Located in a quiet cul-de-sac, backing a green belt, 11228 251 St has 5 bed, 4 bath, 2,847 sqft ofliving space, & has \$55,900 worth of upgrades! Gourmet kitchen on main w/ top of the line stainless steel appliances, gas range stove, & quartz counter tops. Large dining area w/ built in hutch, spacious living room w/ n/g fireplace w/built ins, large laundry room, den and bedroom. Upstairs features a primary bedroom retreat w/ vaulted ceilings, walk in closet w/ organizer, and spa like 5pc ensuite w/ heated floors, walk in shower, soaker tub, & dual vanity. 2 other great sized bdrms up, 4pc main bath & loft area. Fully finished bsmt w/ separate entry, wetbar, bedroom, 4pc bath. EASILY SUITEABLE! NEW HOME W/ OUT THE GST!