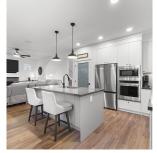

## 11228 251 Street, Maple Ridge

\$1,599,900

Lot 33 in Kanaka Springs, the LARGEST lot in the whole development! Located in a quiet cul-de-sac, backing a green belt, 11228 251 St has 5 bed, 4 bath, 2,847 sqft ofliving space, & has \$55,900 worth of upgrades! Gourmet kitchen on main w/ top of the line stainless steel appliances, gas range stove, & quartz counter tops. Large dining area w/ built in hutch, spacious living room w/ n/g fireplace w/built ins, large laundry room, den and bedroom. Upstairs features a primary bedroom retreat w/ vaulted ceilings, walk in closet w/ organizer, and spa like 5pc ensuite w/ heated floors, walk in shower, soaker tub, & dual vanity. 2 other great sized bdrms up, 4pc main bath & loft area. Fully finished bsmt w/ separate entry, wetbar, bedroom, 4pc bath. EASILY SUITEABLE! NEW HOME W/ OUT THE GST!