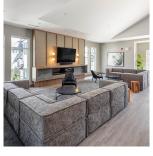

## 109 19451 Sutton Avenue, Pitt Meadows

\$929,900

Craftsman inspired townhome, 1348 SF 3 bed 2.5 bath with a balcony and private yard in a well established community. Features include A/C, Laminate flooring throughout, on-demand hot water system, and overheight ceiling in living, kitchen and dining area with vaulted ceiling in the bedrooms make this home the perfect place to relax or entertain. Chef inspired kitchen features premium appliance package with 36" integrated Fulgor Milano fridge, 5-burner Fulgor Milano stove integrated with natural stone counter tops and back splash. Amenities include an outdoor pool, hot tub, gym, Golf Simulator, lounge, Indoor Kids play room, games room, Outdoor playground and sports court. 2 car private garage.