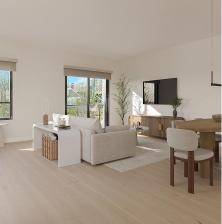

## 109 19451 Sutton Avenue, Pitt Meadows

\$929,900

Craftsman inspired townhome, 1348 SF 3 bed 2.5 bath with a balcony and private yard in a well established community. Features include A/C, Laminate flooring throughout, on-demand hot water system, and overheight ceiling in living, kitchen and dining area with vaulted ceiling in the bedrooms make this home the perfect place to relax or entertain. Chef inspired kitchen features premium appliance package with 36" integrated Fulgor Milano fridge, 5-burner Fulgor Milano stove integrated with natural stone counter tops and back splash. Amenities include an outdoor pool, hot tub, gym, Golf Simulator, lounge, Indoor Kids play room, games room, Outdoor playground and sports court. 2 car private garage.