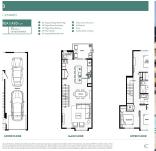

## **KEY INFORMATION**

MLS® R2957278

Residential Attached
South Meadows

3 Bedrooms

3 Bathrooms

1,348 SF