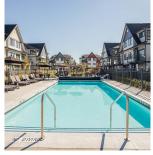

## 109 19451 Sutton Avenue, Pitt Meadows

\$929,900

Craftsman inspired townhome, 1348 SF 3 bed 2.5 bath with a balcony and private yard in a well established community. Features include A/C, Laminate flooring throughout, on-demand hot water system, and overheight ceiling in living, kitchen and dining area with vaulted ceiling in the bedrooms make this home the perfect place to relax or entertain. Chef inspired kitchen features premium appliance package with 36" integrated Fulgor Milano fridge, 5-burner Fulgor Milano stove integrated with natural stone counter tops and back splash. Amenities include an outdoor pool, hot tub, gym, Golf Simulator, lounge, Indoor Kids play room, games room, Outdoor playground and sports court. 2 car private garage.