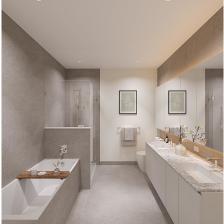

## 109 19451 Sutton Avenue, Pitt Meadows

\$929,900

Craftsman inspired townhome, 1348 SF 3 bed 2.5 bath with a balcony and private yard in a well established community. Features include A/C, Laminate flooring throughout, on-demand hot water system, and overheight ceiling in living, kitchen and dining area with vaulted ceiling in the bedrooms make this home the perfect place to relax or entertain. Chef inspired kitchen features premium appliance package with 36" integrated Fulgor Milano fridge, 5-burner Fulgor Milano stove integrated with natural stone counter tops and back splash. Amenities include an outdoor pool, hot tub, gym, Golf Simulator, lounge, Indoor Kids play room, games room, Outdoor playground and sports court. 2 car private garage.