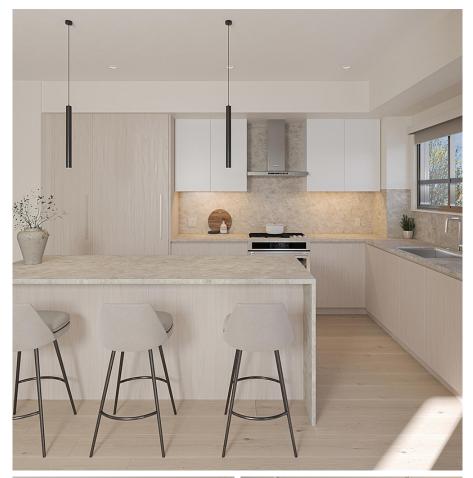

## 109 19451 Sutton Avenue, Pitt Meadows

\$929,900

Craftsman inspired townhome, 1348 SF 3 bed 2.5 bath with a balcony and private yard in a well established community. Features include A/C, Laminate flooring throughout, on-demand hot water system, and overheight ceiling in living, kitchen and dining area with vaulted ceiling in the bedrooms make this home the perfect place to relax or entertain. Chef inspired kitchen features premium appliance package with 36" integrated Fulgor Milano fridge, 5-burner Fulgor Milano stove integrated with natural stone counter tops and back splash. Amenities include an outdoor pool, hot tub, gym, Golf Simulator, lounge, Indoor Kids play room, games room, Outdoor playground and sports court. 2 car private garage.