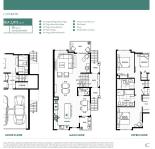

## **KEY INFORMATION**

MLS® R2957289 Residential Attached South Meadows

4 Bedrooms

4 Bathrooms

1,919 SF