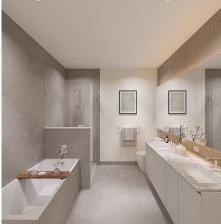

## 100 19451 Sutton Avenue, Pitt Meadows

\$1,279,900

Craftsman inspired duplex, 1919 SF 4 bed 3.5 bath with a balcony and private yard in a well established community. Features include A/C, Laminate flooring throughout, on-demand hot water system, and overheight ceiling in living, kitchen and dining area with vaulted ceiling in the bedrooms make this home the perfect place to relax or entertain. Chef inspired kitchen features premium appliance package with 36" integrated Fulgor Milano fridge, 5-burner Fulgor Milano stove integrated with natural stone counter tops and back splash. Amenities include an outdoor pool, hot tub, gym, Golf Simulator, lounge, Indoor Kids play room, games room, Outdoor playground and sports court. 2 car side by side private garage.