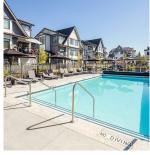

## 100 19451 Sutton Avenue, Pitt Meadows

\$1,279,900

Craftsman inspired duplex, 1919 SF 4 bed 3.5 bath with a balcony and private yard in a well established community. Features include A/C, Laminate flooring throughout, on-demand hot water system, and overheight ceiling in living, kitchen and dining area with vaulted ceiling in the bedrooms make this home the perfect place to relax or entertain. Chef inspired kitchen features premium appliance package with 36" integrated Fulgor Milano fridge, 5-burner Fulgor Milano stove integrated with natural stone counter tops and back splash. Amenities include an outdoor pool, hot tub, gym, Golf Simulator, lounge, Indoor Kids play room, games room, Outdoor playground and sports court. 2 car side by side private garage.