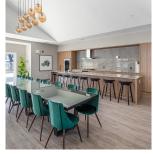

## 100 19451 Sutton Avenue, Pitt Meadows

\$1,279,900

Craftsman inspired duplex, 1919 SF 4 bed 3.5 bath with a balcony and private yard in a well established community. Features include A/C, Laminate flooring throughout, on-demand hot water system, and overheight ceiling in living, kitchen and dining area with vaulted ceiling in the bedrooms make this home the perfect place to relax or entertain. Chef inspired kitchen features premium appliance package with 36" integrated Fulgor Milano fridge, 5-burner Fulgor Milano stove integrated with natural stone counter tops and back splash. Amenities include an outdoor pool, hot tub, gym, Golf Simulator, lounge, Indoor Kids play room, games room, Outdoor playground and sports court. 2 car side by side private garage.