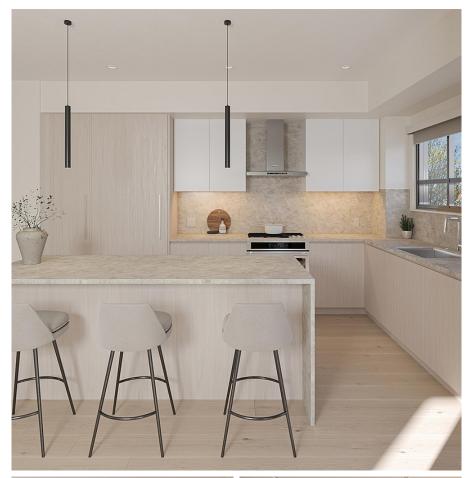

## 100 19451 Sutton Avenue, Pitt Meadows

\$1,279,900

Craftsman inspired duplex, 1919 SF 4 bed 3.5 bath with a balcony and private yard in a well established community. Features include A/C, Laminate flooring throughout, on-demand hot water system, and overheight ceiling in living, kitchen and dining area with vaulted ceiling in the bedrooms make this home the perfect place to relax or entertain. Chef inspired kitchen features premium appliance package with 36" integrated Fulgor Milano fridge, 5-burner Fulgor Milano stove integrated with natural stone counter tops and back splash. Amenities include an outdoor pool, hot tub, gym, Golf Simulator, lounge, Indoor Kids play room, games room, Outdoor playground and sports court. 2 car side by side private garage.