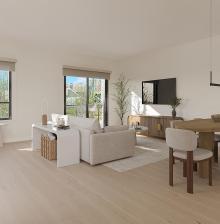

## 100 19451 Sutton Avenue, Pitt Meadows

\$1,279,900

Craftsman inspired duplex, 1919 SF 4 bed 3.5 bath with a balcony and private yard in a well established community. Features include A/C, Laminate flooring throughout, on-demand hot water system, and overheight ceiling in living, kitchen and dining area with vaulted ceiling in the bedrooms make this home the perfect place to relax or entertain. Chef inspired kitchen features premium appliance package with 36" integrated Fulgor Milano fridge, 5-burner Fulgor Milano stove integrated with natural stone counter tops and back splash. Amenities include an outdoor pool, hot tub, gym, Golf Simulator, lounge, Indoor Kids play room, games room, Outdoor playground and sports court. 2 car side by side private garage.