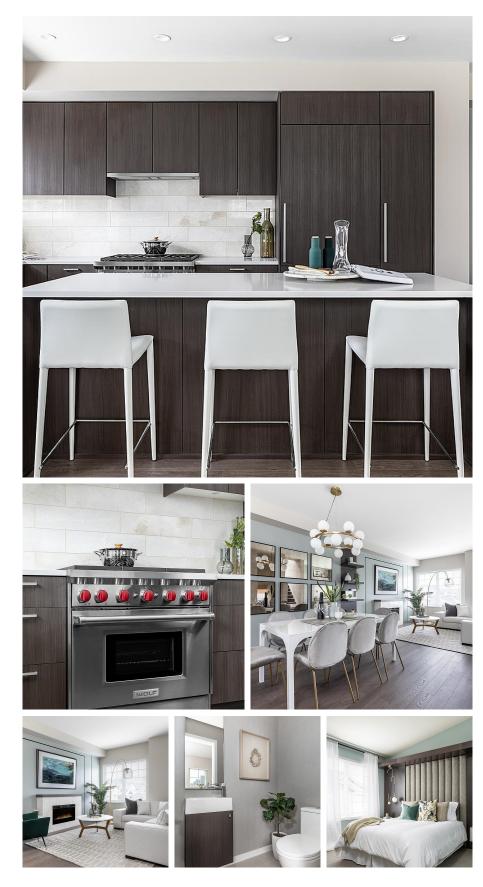

## 15 19451 Sutton Avenue, Pitt Meadows

\$1,239,900

Craftsman inspired duplex home, 1919 SF 4 bed 3.5 bath with a balcony and private yard in a well established community. Features include A/C, ondemand hot water system, and overheight ceiling in living, kitchen and dining area with vaulted ceiling in the bedrooms make this home the perfect place to relax or entertain. Chef inspired kitchen features premium appliance package with 36" integrated Sub Zero fridge, 36" 6-burner Wolf stove integrated with quartz counter tops and back splash. Additional upgraded millwork package throughout. Amenities include an outdoor pool, hot tub, gym, Golf Simulator, lounge, Indoor Kids play room, games room, Outdoor playground and sports court. 2 car private garage.

## FEATURES

Year Built: 2019 Views: Partial Mountain Views Listed By: Onni Realty Inc