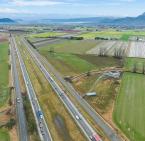

## 39330-39452 South Parallel Road, Abbotsford

\$2,345,000

Two titles ready for you to build your ideas! With nearly 17 acres combined (16.72 + 0.2 acres), you'll have plenty of space to bring your vision to life. The productive soil is perfect for growing blueberries and vegetables. 2025 Sq/ft barn (45x45 barn) ready for your equipment, toys, or agri-business needs. Fantastic Hwy 1 exposure, over 1700+ ft of frontage & city water. Zoning allows home on EACH title. Explore the opportunity of a lot line adjustment. Contact for more information!

## **FEATURES**

Views: Mountains

Listed By: B.C. Farm & Ranch Realty Corp.