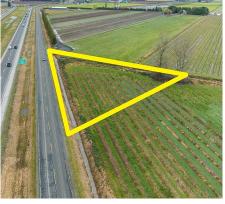

## 39330-39452 South Parallel Road, Abbotsford

\$2,345,000

Two titles ready for you to build your ideas! With nearly 17 acres combined (16.72 + 0.2 acres), you'll have plenty of space to bring your vision to life. The productive soil is perfect for growing blueberries and vegetables. 2025 Sq/ft barn (45x45 barn) ready for your equipment, toys, or agri-business needs. Fantastic Hwy 1 exposure, over 1700+ ft of frontage & city water. Zoning allows home on EACH title. Explore the opportunity of a lot line adjustment. Contact for more information!