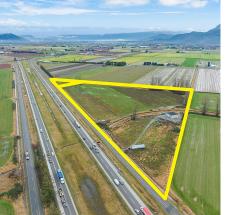

## 39330-39452 South Parallel Road, Abbotsford

\$2,345,000

Two titles ready for you to build your ideas! With nearly 17 acres combined (16.72 + 0.2 acres), you'll have plenty of space to bring your vision to life. The productive soil is perfect for growing blueberries and vegetables. 2025 Sq/ft barn (45x45 barn) ready for your equipment, toys, or agri-business needs. Fantastic Hwy 1 exposure, over 1700+ ft of frontage & city water. Zoning allows home on EACH title. Explore the opportunity of a lot line adjustment. Contact for more information!