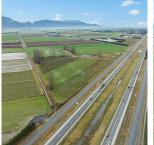

## 39330-39452 South Parallel Road, Abbotsford

\$2,345,000

Two titles ready for you to build your ideas! With nearly 17 acres combined (16.72 + 0.2 acres), you'll have plenty of space to bring your vision to life. The productive soil is perfect for growing blueberries and vegetables. 2025 Sq/ft barn (45x45 barn) ready for your equipment, toys, or agri-business needs. Fantastic Hwy 1 exposure, over 1700+ ft of frontage & city water. Zoning allows home on EACH title. Explore the opportunity of a lot line adjustment. Contact for more information!