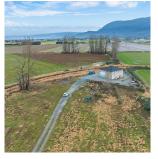

## 39330-39452 South Parallel Road, Abbotsford

\$2,345,000

Two titles ready for you to build your ideas! With nearly 17 acres combined (16.72 + 0.2 acres), you'll have plenty of space to bring your vision to life. The productive soil is perfect for growing blueberries and vegetables. 2025 Sq/ft barn (45x45 barn) ready for your equipment, toys, or agri-business needs. Fantastic Hwy 1 exposure, over 1700+ ft of frontage & city water. Zoning allows home on EACH title. Explore the opportunity of a lot line adjustment. Contact for more information!

## **FEATURES**

Views: Mountains

Listed By: B.C. Farm & Ranch Realty Corp.