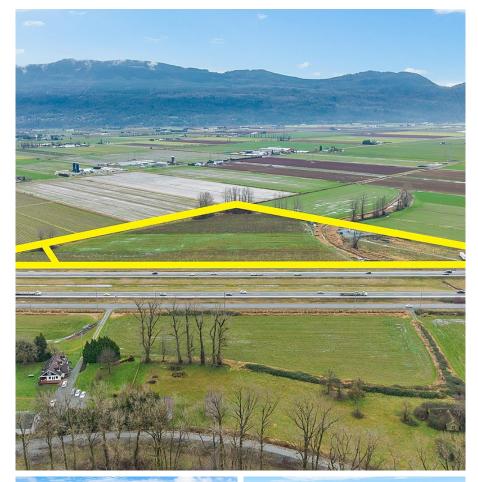

## 39330-39452 South Parallel Road, Abbotsford

\$2,345,000

Two titles ready for you to build your ideas! With nearly 17 acres combined (16.72 + 0.2 acres), you'll have plenty of space to bring your vision to life. The productive soil is perfect for growing blueberries and vegetables. 2025 Sq/ft barn (45x45 barn) ready for your equipment, toys, or agri-business needs. Fantastic Hwy 1 exposure, over 1700+ ft of frontage & city water. Zoning allows home on EACH title. Explore the opportunity of a lot line adjustment. Contact for more information!