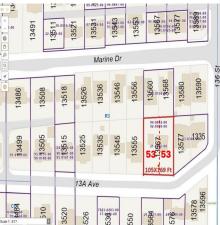

## 13567 13a Avenue, Surrey

\$4,680,000

A rare and valuable full ocean-view property in South Surrey, situated on flat terrain on a hillside by the sea. It is far from traffic and noise, offering a quiet and highly private community environment. The massive 17,294-square-foot lot faces south towards the ocean. The lot is approximately rectangular in shape, with a southern frontage of 105 feet and a depth greater than 169 feet, offering potential for subdividing into two lots. Whether for self-living, builders, or investors, this is an excellent choice!