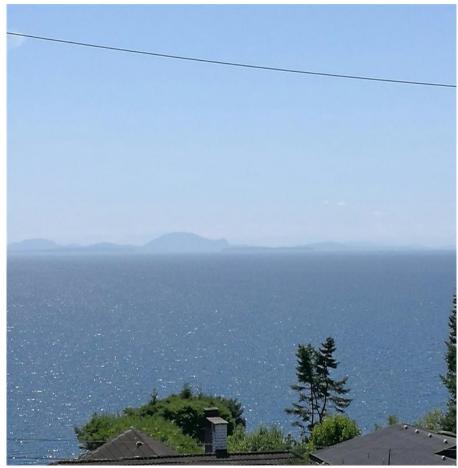

## 13567 13a Avenue, Surrey

\$4,680,000

A rare and valuable full ocean-view property in South Surrey, situated on flat terrain on a hillside by the sea. It is far from traffic and noise, offering a quiet and highly private community environment. The massive 17,294-square-foot lot faces south towards the ocean. The lot is approximately rectangular in shape, with a southern frontage of 105 feet and a depth greater than 169 feet, offering potential for subdividing into two lots. Whether for self-living, builders, or investors, this is an excellent choice!

## **FEATURES**

Year Built: 9999

Views: Panoramic Ocean view

Listed By: LeHomes Realty Premier