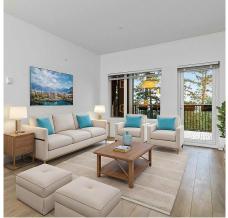

## 311 290 Wilfert Rd, View Royal

\$609,888

OH SUN 2:15-3:30PM, HD VIDEO, 3D WALK-THRU, PHOTOS & FLOOR PLAN online. This modern 2BD 2BTH pet-friendly condo offers a peaceful setting w/beautiful views of lush trees & glimpses of Esquimalt Harbour from the large covered patio. This contemporary design features 2 spacious bdrms on opposite sides for added privacy. The primary bdrm boasts a walk-thru closet leading to a sleek ensuite bthrm, providing a luxurious retreat. Additional highlights include a 2nd stylish bthrm, in-suite laundry, & work area w/ built-in desk. The large kitchen, complete w/ quartz CTs, island, & SS appliances is perfect for cooking & entertaining. Residents also enjoy access to a strata guest suite for just \$20/night plus a cleaning fee, making it easy to host visitors. Located near the Juan de Fuca Rec Centre parks, dining, transit, shopping, & many other great amenities, this home combines modern living w/ convenience. Measurements taken from FloorPlan -StrataPlan finished sqft=833 FloorPlan finished sqft=862 (id:56120)