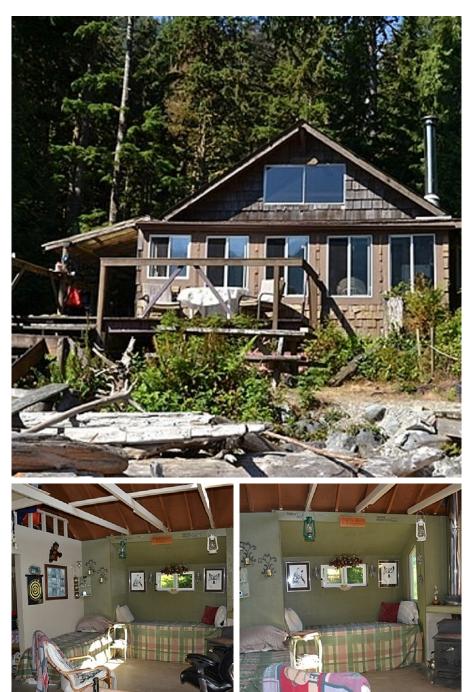

## 14 Debeck Creek, Pitt Meadows

\$549,900

Lovely Pitt Lake cabin, boat access only, with large sandy beach with completely level walk out access from your cabin, no stairs to deal with!! Cabin has an updated kitchen and 2 Bedrooms on the main floor plus a loft area for more people to sleep. There is an outbuilding with another queen bed, plus some storage. There is a bath house as well with a shower + toilet detached from the main cabin. Large level lot on Debeck Creek, Pitt Lake, a friendly family oriented group of cabins on the west side at the far end. Good community water system, private dock for you to use! This cabin is boat access only, it is a scenic 30 minute ride from Grant Narrows Boat Launch.

## FEATURES

Year Built: 1967 Views: PITT LAKE Listed By: RE/MAX City Realty