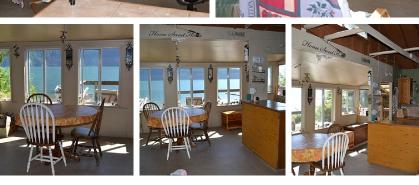

## 14 Debeck Creek, Pitt Meadows

\$549,900

Lovely Pitt Lake cabin, boat access only, with large sandy beach with completely level walk out access from your cabin, no stairs to deal with!! Cabin has an updated kitchen and 2 Bedrooms on the main floor plus a loft area for more people to sleep. There is an outbuilding with another queen bed, plus some storage. There is a bath house as well with a shower + toilet detached from the main cabin. Large level lot on Debeck Creek, Pitt Lake, a friendly family oriented group of cabins on the west side at the far end. Good community water system, private dock for you to use! This cabin is boat access only, it is a scenic 30 minute ride from Grant Narrows Boat Launch.