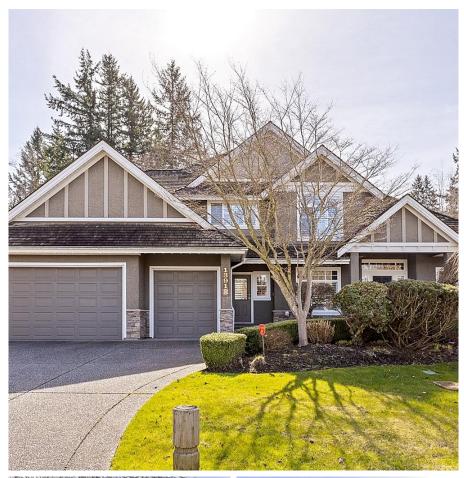

## 13918 20a Avenue, Surrey

\$3,280,000

Fabulous executive residence in much sought after Chantrell Park Estates. This custom built house features 6,267 sqft of luxury living, 7 bedrooms, nice 15,000 sqft lot with southern facing back yard. The home oozes elegance with 2 staircases, extensive millwork, hardwood flooring and carpet upgraded in 2019, a formal living & dining room, a dream kitchen overlooking the family room & a beautiful rear garden. Some appliances replaced in 2019. There are 4 generous sized bdrms upstairs & another 2 bdrms in the bsmt. Leafguard gutters with easy maintenance, central vacuum, hot tub, sprinkler including watering system for vegetables, RV parking, wet bar, pool table, wine room & media room. Triple garage plus heated motorcycle garage. School: Ray Shepherd Elementary and Elgin Park Secondary.

## **KEY INFORMATION**

MLS® R2957385
Residential Detached
Elgin Chantrell
7 Bedrooms

5 Bathrooms

6,267 SF

15,071 SF Lot