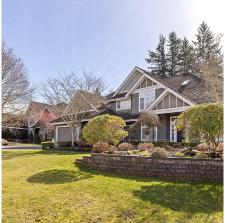

## 13918 20a Avenue, Surrey

\$3,280,000

Fabulous executive residence in much sought after Chantrell Park Estates. This custom built house features 6,267 sqft of luxury living, 7 bedrooms, nice 15,000 sqft lot with southern facing back yard. The home oozes elegance with 2 staircases, extensive millwork, hardwood flooring and carpet upgraded in 2019, a formal living & dining room, a dream kitchen overlooking the family room & a beautiful rear garden. Some appliances replaced in 2019. There are 4 generous sized bdrms upstairs & another 2 bdrms in the bsmt. Leafguard gutters with easy maintenance, central vacuum, hot tub, sprinkler including watering system for vegetables, RV parking, wet bar, pool table, wine room & media room. Triple garage plus heated motorcycle garage. School: Ray Shepherd Elementary and Elgin Park Secondary.

## **KEY INFORMATION**

MLS® R2957385
Residential Detached
Elgin Chantrell
7 Bedrooms

5 Bathrooms

6,267 SF

15,071 SF Lot