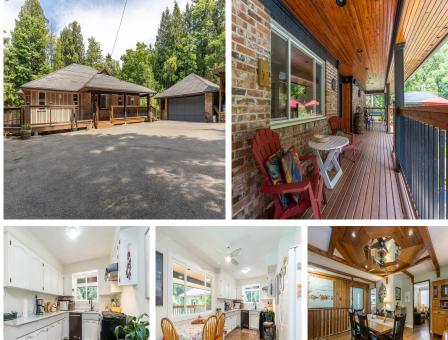

## 30883 Downes Road, Abbotsford

\$2,222,000

PRIVATE RETREAT on 5 parklike acres just minute to schools, shopping and the #1 highway. Rancher with a W/O basement. Some of the updates include solid Hardwood floors on the main level, hot water on demand, vinyl windows, furnace, bathrooms and pex piping. An inground pool and wrap around covered deck. The property has a 42' by 22' detached shop with accommodation above.