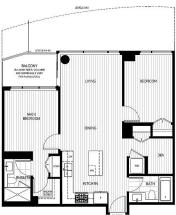

## 3004 7728 Park Crescent, Burnaby

\$1,038,900

This 30th~or suite at Icon is the the largest 2bedroom + den layout in the building. SOUTH West-facing, this suite captures stunning ocean views and vibrant sunset scenes. The spacious den and large L-shaped closet space in the main bedroom offer added functionality and convenience. Enjoy an open floor plan ideal for entertaining, working from home, or unwinding at the end of the day. Your living space extends to the 9,000 sq. ft. of amenities, which include a fullyoutfitted social club and lounge, fitness centre, two guest suites and a sprawling outdoor terrace. Crafted by Ledingham McAllister, this exceptional home provides quality, confidence, and the best of Southgate City living. Embrace a new level of luxury lifestyle in an iconic Metro Vancouver community. Open house Jan 26, 12-3

## **KEY INFORMATION**

MLS® R2957438

Residential Attached

Edmonds

2 Bedrooms

2 Bathrooms

893 SF

\$464.97 Maintenance Fees