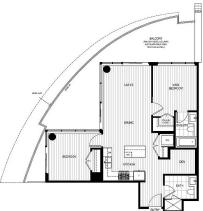

## 2806 7728 Park Crescent, Burnaby

\$1,048,900

Embrace good fortune in Suite 2806, where the lucky combination of 6 and 8 brings positivity and prosperity. This stunning north-west facing home offers panoramic views of the ocean, mountains, and beyond. The adaptable layout includes two spacious bedrooms, an open main living area, and expansive windows that flood the suite with natural light. Set on the 28th floor, this home is a perfect choice for a balanced, uplifting living experience. Designed with the light "Oasis" color scheme, this home evokes a serene, airy ambiance. Moreover, this suite is priced under \$1.1M, making it eligible for a property transfer tax exemption. Experience luxury living at Icon in the heart of Southgate City, Metro Vancouver's most iconic master-planned community. Open house on Jan 26 from 12-3 pm.

## **KEY INFORMATION**

MLS® R2957476

Residential Attached

Edmonds

2 Bedrooms

2 Bathrooms

871 SF

\$459.37 Maintenance Fees