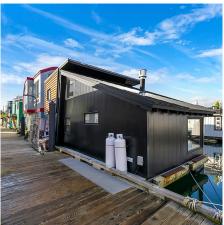

## A12 1 Dallas Rd, Victoria

\$725,000

Nestled in the vibrant community of Fisherman's Wharf, minutes from downtown Victoria, this charming float home offers a one-of-a-kind waterfront living experience. Imagine stepping onto your private deck, sipping your morning coffee as seals & otters play nearby & seagulls soar against the backdrop of the Inner Harbour. The 'Sitka Spirit' has been meticulously rebuilt & beautifully renovated to blend modern comforts w classic style. The cozy interiors are enhanced by expansive windows that invite natural light to fill the space while perfectly framing the animated waterfront. Offering 800sf+ of thoughtfully designed living space this property also boasts the potential to expand the rooftop w a 400sf patio. Built with durable metal siding & roofing for longlasting quality the home features stainless steel appliances, incl a five-burner gas stove, a charming cast-iron propane fireplace & an energy-efficient hot water on-demand system, delivering a perfect balance of style & comfort. (id:56120)