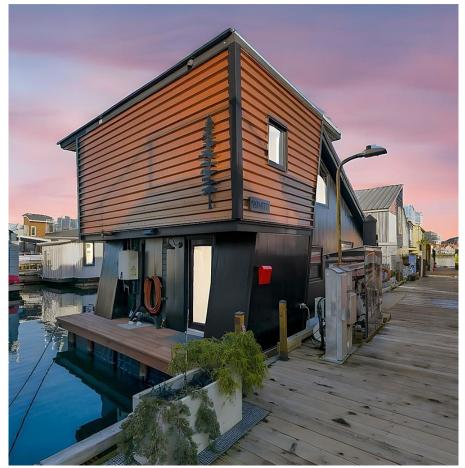

## A12 1 Dallas Rd, Victoria

\$725,000

Nestled in the vibrant community of Fisherman's Wharf, minutes from downtown Victoria, this charming float home offers a one-of-a-kind waterfront living experience. Imagine stepping onto your private deck, sipping your morning coffee as seals & otters play nearby & seagulls soar against the backdrop of the Inner Harbour. The 'Sitka Spirit' has been meticulously rebuilt & beautifully renovated to blend modern comforts w classic style. The cozy interiors are enhanced by expansive windows that invite natural light to fill the space while perfectly framing the animated waterfront. Offering 800sf+ of thoughtfully designed living space this property also boasts the potential to expand the rooftop w a 400sf patio. Built with durable metal siding & roofing for longlasting quality the home features stainless steel appliances, incl a five-burner gas stove, a charming cast-iron propane fireplace & an energy-efficient hot water on-demand system, delivering a perfect balance of style & comfort. (id:56120)