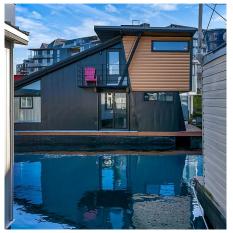

## A12 1 Dallas Rd, Victoria

\$725,000

Nestled in the vibrant community of Fisherman's Wharf, minutes from downtown Victoria, this charming float home offers a one-of-a-kind waterfront living experience. Imagine stepping onto your private deck, sipping your morning coffee as seals & otters play nearby & seagulls soar against the backdrop of the Inner Harbour. The 'Sitka Spirit' has been meticulously rebuilt & beautifully renovated to blend modern comforts w classic style. The cozy interiors are enhanced by expansive windows that invite natural light to fill the space while perfectly framing the animated waterfront. Offering 800sf+ of thoughtfully designed living space this property also boasts the potential to expand the rooftop w a 400sf patio. Built with durable metal siding & roofing for longlasting quality the home features stainless steel appliances, incl a five-burner gas stove, a charming cast-iron propane fireplace & an energy-efficient hot water on-demand system, delivering a perfect balance of style & comfort. (id:56120)