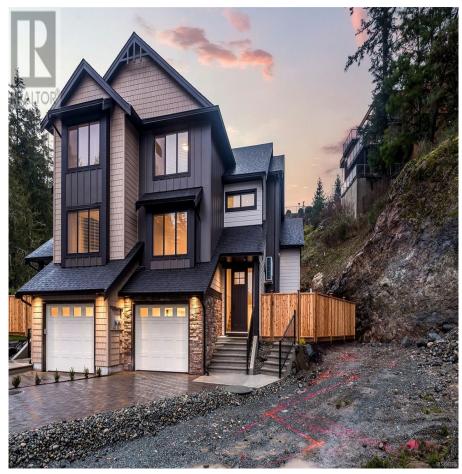

## 3417 Horizon Terr, Langford

\$1,099,000

Discover modern elegance in this impressive half duplex on Triangle Mountain, crafted by Designated Developments. With 3 bedrooms and 3 bathrooms, this home features a spacious thirdfloor loft. The main floor boasts a primary suite with an ensuite, and an open-concept kitchen, dining, and living area perfect for entertaining. The kitchen combines style and functionality, while the cozy living room features a gas fireplace. The versatile walkout basement, with a separate entrance, offers endless possibilities—create an entertainment room or a one-bedroom in-law suite. Additional highlights include a spacious single-car garage and ample driveway parking. Close to golf and all amenities. Price is plus GST. Don't miss this exceptional opportunity! (id:56120)