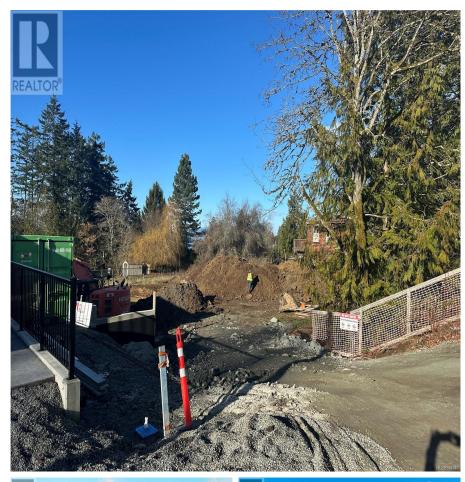

## 10956 Chalet Rd, North Saanich

\$649,500

BUILD READY / FEE SIMPLE 50 x 117 RECTANGULAR LOT IN THE IDYLLIC DEEP COVE NEIGHBOURHOOD. R-2 Zoning allows for a Legal Suite if desired, services on the Road include Hydro, Water, Cable / High-Speed Internet, and SEWER. Private / West Facing backyard with pleasant outlooks. Wonderful area that is walking distance to the Ocean, Marina, Parks, Tennis Courts, Corner Store + famous hiking trails or a short drive to Sidney Shopping, Airport and Ferries. Lots of money has already been spent on site preparation, the Lot is ready to go with included / approved House Plans or design your own custom home with the added advantage of being able to select your own Builder and add personal touches. This property offers tremendous value in an amazing location. (id:56120)