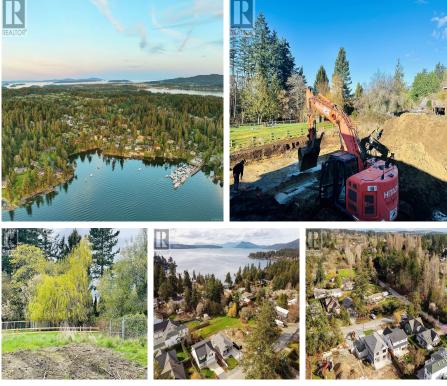

## 10956 Chalet Rd, North Saanich

\$649,500

BUILD READY / FEE SIMPLE 50 x 117 RECTANGULAR LOT IN THE IDYLLIC DEEP COVE NEIGHBOURHOOD. R-2 Zoning allows for a Legal Suite if desired, services on the Road include Hydro, Water, Cable / High-Speed Internet, and SEWER. Private / West Facing backyard with pleasant outlooks. Wonderful area that is walking distance to the Ocean, Marina, Parks, Tennis Courts, Corner Store + famous hiking trails or a short drive to Sidney Shopping, Airport and Ferries. Lots of money has already been spent on site preparation, the Lot is ready to go with included / approved House Plans or design your own custom home with the added advantage of being able to select your own Builder and add personal touches. This property offers tremendous value in an amazing location. (id:56120)