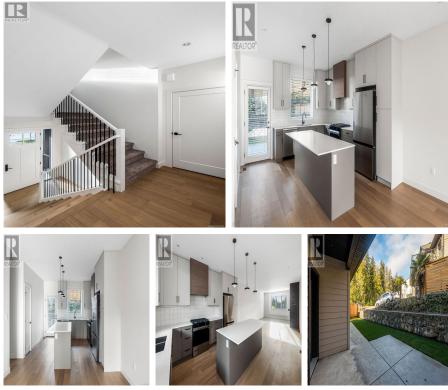

## 3415 Horizon Terr, Langford

\$1,149,000

Discover modern elegance in this impressive half duplex on Triangle Mountain, crafted by Designated Developments. With 3 bedrooms and 3 bathrooms, this home features a spacious thirdfloor loft. The main floor boasts a primary suite with an ensuite, and an open-concept kitchen, dining, and living area perfect for entertaining. The kitchen combines style and functionality, while the cozy living room features a gas fireplace. The versatile walkout basement, with a separate entrance, offers endless possibilities—create an entertainment room or a one-bedroom in-law suite. Additional highlights include a spacious single-car garage and ample driveway parking. Close to golf and all amenities. Price is plus GST. Don't miss this exceptional opportunity! (id:56120)