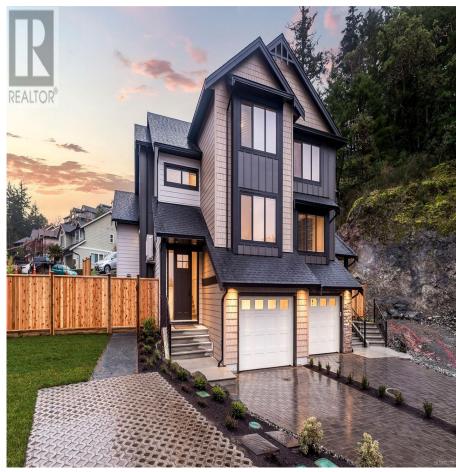

## 3415 Horizon Terr, Langford

\$1,149,000

Discover modern elegance in this impressive half duplex on Triangle Mountain, crafted by Designated Developments. With 3 bedrooms and 3 bathrooms, this home features a spacious thirdfloor loft. The main floor boasts a primary suite with an ensuite, and an open-concept kitchen, dining, and living area perfect for entertaining. The kitchen combines style and functionality, while the cozy living room features a gas fireplace. The versatile walkout basement, with a separate entrance, offers endless possibilities—create an entertainment room or a one-bedroom in-law suite. Additional highlights include a spacious single-car garage and ample driveway parking. Close to golf and all amenities. Price is plus GST. Don't miss this exceptional opportunity! (id:56120)