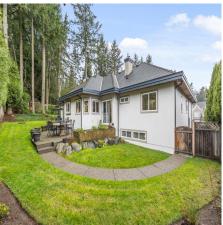

## 2836 140a Street, Surrey

\$2,688,000

Welcome to a special Elgin Park location, situated up higher in the neighborhood which provides a nice outlook. A home that is " Move in Ready", with many updates done as of 2017. Originally built my Master German Builder Wally Nathan. Current owner has remodelled to a high standard with new beautiful Kitchen cabinets and high end appliances such as Sub Zero fridge, Miele DW and Induction cooktop. Plus bathrooms have been redone, Furnace/ Heat Pump, Navien hot water, Roof, HVAC and exterior home painted. As you enter the home you will be greeted in a grand Foyer with high ceilings and Oak Hwd flooring with a lovely outlook to your private backyard. Primary bdrm is oversized with a large Ensuite to retreat into. Basement is ideal for active families that features a Rec and Media room, bdrm