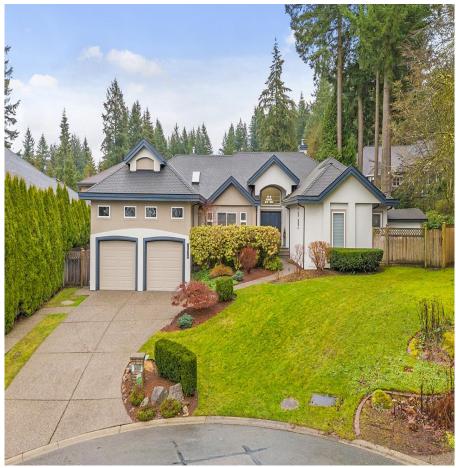

## 2836 140a Street, Surrey

\$2,688,000

Welcome to a special Elgin Park location, situated up higher in the neighborhood which provides a nice outlook. A home that is " Move in Ready", with many updates done as of 2017. Originally built my Master German Builder Wally Nathan. Current owner has remodelled to a high standard with new beautiful Kitchen cabinets and high end appliances such as Sub Zero fridge, Miele DW and Induction cooktop. Plus bathrooms have been redone, Furnace/ Heat Pump, Navien hot water, Roof, HVAC and exterior home painted. As you enter the home you will be greeted in a grand Foyer with high ceilings and Oak Hwd flooring with a lovely outlook to your private backyard. Primary bdrm is oversized with a large Ensuite to retreat into. Basement is ideal for active families that features a Rec and Media room, bdrm