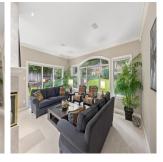

## 2836 140a Street, Surrey

\$2,688,000

Welcome to a special Elgin Park location, situated up higher in the neighborhood which provides a nice outlook. A home that is " Move in Ready", with many updates done as of 2017. Originally built my Master German Builder Wally Nathan. Current owner has remodelled to a high standard with new beautiful Kitchen cabinets and high end appliances such as Sub Zero fridge, Miele DW and Induction cooktop. Plus bathrooms have been redone, Furnace/ Heat Pump, Navien hot water, Roof, HVAC and exterior home painted. As you enter the home you will be greeted in a grand Foyer with high ceilings and Oak Hwd flooring with a lovely outlook to your private backyard. Primary bdrm is oversized with a large Ensuite to retreat into. Basement is ideal for active families that features a Rec and Media room, bdrm