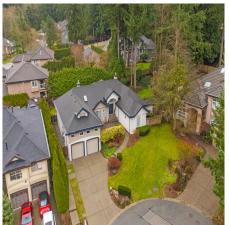

## 2836 140a Street, Surrey

\$2,688,000

Welcome to a special Elgin Park location, situated up higher in the neighborhood which provides a nice outlook. A home that is " Move in Ready", with many updates done as of 2017. Originally built my Master German Builder Wally Nathan. Current owner has remodelled to a high standard with new beautiful Kitchen cabinets and high end appliances such as Sub Zero fridge, Miele DW and Induction cooktop. Plus bathrooms have been redone, Furnace/ Heat Pump, Navien hot water, Roof, HVAC and exterior home painted. As you enter the home you will be greeted in a grand Foyer with high ceilings and Oak Hwd flooring with a lovely outlook to your private backyard. Primary bdrm is oversized with a large Ensuite to retreat into. Basement is ideal for active families that features a Rec and Media room, bdrm