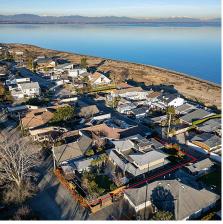

## 271 Centennial Parkway, Delta

\$3,488,800

Stunning custom-built luxury residence with PANORAMIC OCEAN & MTN VIEWS! Located across from the beach in popular Boundary Bay, no expense was spared in the construction of this 5 bdrm contemporary masterpiece built by renowned Pinnacle Homes. Situated on a sunny 10,000 sqft double lot with two road frontages, this home is priced far below replacement cost! With a huge list of highlights, the most discerning buyer will appreciate the Top-of-the-line EVERYTHING incl chef's kitchen w/Miele, Thermador & Bosch appliances, Control 4 automation, Asko W&D, Elevator, Nanawall, oak & tile floors, metal roof, Euroline windows, motorized blinds, Hansgrohe Axor fixtures, detached gym/workshop, motorcycle garage and a legal 1 bdrm suite w/private entrance & yard. Too much to list. A must see!

## **FEATURES**

Year Built: 2013

10,000 SF Lot

Views: Ocean and Mountain Views
Listed By: RE/MAX City Realty