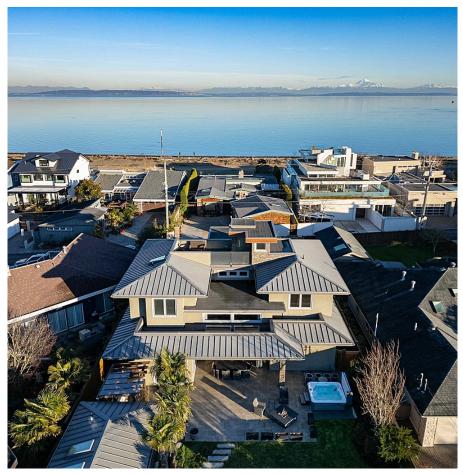

## 271 Centennial Parkway, Delta

\$3,488,800

Stunning custom-built luxury residence with PANORAMIC OCEAN & MTN VIEWS! Located across from the beach in popular Boundary Bay, no expense was spared in the construction of this 5 bdrm contemporary masterpiece built by renowned Pinnacle Homes. Situated on a sunny 10,000 sqft double lot with two road frontages, this home is priced far below replacement cost! With a huge list of highlights, the most discerning buyer will appreciate the Top-of-the-line EVERYTHING incl chef's kitchen w/Miele, Thermador & Bosch appliances, Control 4 automation, Asko W&D, Elevator, Nanawall, oak & tile floors, metal roof, Euroline windows, motorized blinds, Hansgrohe Axor fixtures, detached gym/workshop, motorcycle garage and a legal 1 bdrm suite w/private entrance & yard. Too much to list. A must see!

## **FEATURES**

Year Built: 2013

10,000 SF Lot

Views: Ocean and Mountain Views
Listed By: RE/MAX City Realty