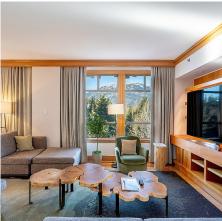

## 530-534 4591 Blackcomb Way, Whistler

\$5,575,000

For those who demand the very best, this recently renovated Presidential suite offers over 3,000 sq.ft from its coveted southwestern position offering ample light & views of Whistler, Sproatt & Rainbow Mountains. A main suite is ideal for entertaining blending cozy seating areas & outdoor living space along with a spacious dining area for 8, plus rare adjoining kitchen & laundry. A flexible layout allows for multiple suite configurations; utilizing the space you need & earning on the suites you don't, for maximum revenue generation & convenient personal use. Combined with the benefits of a five-star hotel with ski concierge, 24hour room service, spa, pool, & the legendary service you can only expect from the Four Seasons. Phase II zoning allows up to 56 days of personal usage per year.