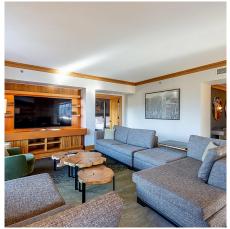

## 530-534 4591 Blackcomb Way, Whistler

\$5,575,000

For those who demand the very best, this recently renovated Presidential suite offers over 3,000 sq.ft from its coveted southwestern position offering ample light & views of Whistler, Sproatt & Rainbow Mountains. A main suite is ideal for entertaining blending cozy seating areas & outdoor living space along with a spacious dining area for 8, plus rare adjoining kitchen & laundry. A flexible layout allows for multiple suite configurations; utilizing the space you need & earning on the suites you don't, for maximum revenue generation & convenient personal use. Combined with the benefits of a five-star hotel with ski concierge, 24hour room service, spa, pool, & the legendary service you can only expect from the Four Seasons. Phase II zoning allows up to 56 days of personal usage per year.