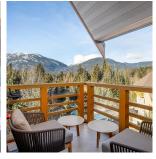

## 530-534 4591 Blackcomb Way, Whistler

\$5,575,000

For those who demand the very best, this recently renovated Presidential suite offers over 3,000 sq.ft from its coveted southwestern position offering ample light & views of Whistler, Sproatt & Rainbow Mountains. A main suite is ideal for entertaining blending cozy seating areas & outdoor living space along with a spacious dining area for 8, plus rare adjoining kitchen & laundry. A flexible layout allows for multiple suite configurations; utilizing the space you need & earning on the suites you don't, for maximum revenue generation & convenient personal use. Combined with the benefits of a five-star hotel with ski concierge, 24hour room service, spa, pool, & the legendary service you can only expect from the Four Seasons. Phase II zoning allows up to 56 days of personal usage per year.