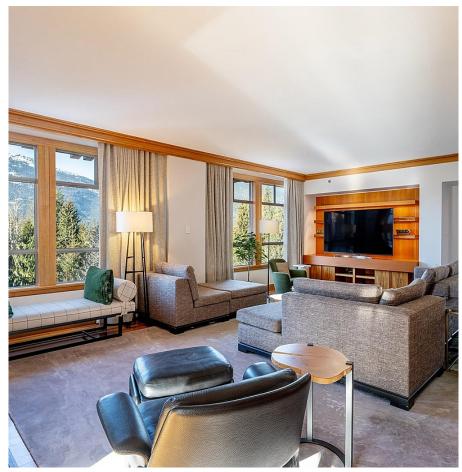

## 530-534 4591 Blackcomb Way, Whistler

\$5,575,000

For those who demand the very best, this recently renovated Presidential suite offers over 3,000 sq.ft from its coveted southwestern position offering ample light & views of Whistler, Sproatt & Rainbow Mountains. A main suite is ideal for entertaining blending cozy seating areas & outdoor living space along with a spacious dining area for 8, plus rare adjoining kitchen & laundry. A flexible layout allows for multiple suite configurations; utilizing the space you need & earning on the suites you don't, for maximum revenue generation & convenient personal use. Combined with the benefits of a five-star hotel with ski concierge, 24hour room service, spa, pool, & the legendary service you can only expect from the Four Seasons. Phase II zoning allows up to 56 days of personal usage per year.