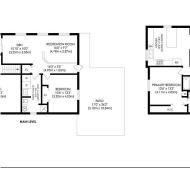

## **KEY INFORMATION**

MLS® 984802

Residential Detached

Oaklands

4 Bedrooms

3 Bathrooms

2,469 SF

4,600 SF Lot