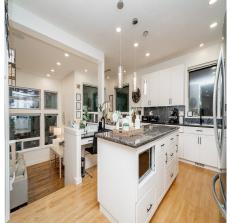

## 223 Parkside Drive, Port Moody

\$2,380,000

Magnificent-architecturally designed custom built home on sought after Heritage Mountain. This beautiful bright home with southern exposure is located next to park enjoying the privacy with greenbelt as well as fabulous views. Welcomed by a beautiful entry with a grand 2 storey front hall with a front office. Gourmet kitchen complete with eating area that looks onto the very spacious living room boasting a gorgeous F/P, 12 ft high ceilings plus oversized windows to take in the views. The upstairs includes 5 bedrooms and downstairs offers a bonus of 2 self contained suits (2 bedrm full suite plus a 1 bedrm suite) with separate entrances. Other features include include a triple car garage with EV charger, new AC/furnace/hot water tank, skylights and level yard located in a park like setting.