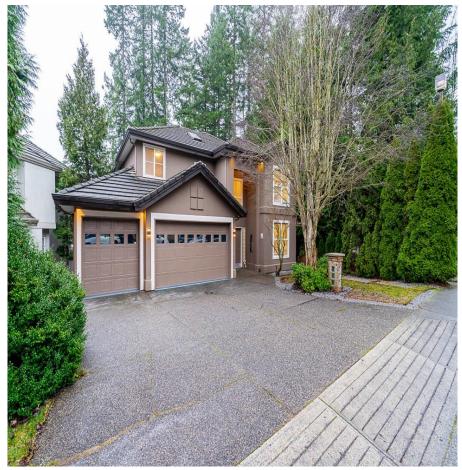

## 223 Parkside Drive, Port Moody

\$2,380,000

Magnificent-architecturally designed custom built home on sought after Heritage Mountain. This beautiful bright home with southern exposure is located next to park enjoying the privacy with greenbelt as well as fabulous views. Welcomed by a beautiful entry with a grand 2 storey front hall with a front office. Gourmet kitchen complete with eating area that looks onto the very spacious living room boasting a gorgeous F/P, 12 ft high ceilings plus oversized windows to take in the views. The upstairs includes 5 bedrooms and downstairs offers a bonus of 2 self contained suits (2 bedrm full suite plus a 1 bedrm suite) with separate entrances. Other features include include a triple car garage with EV charger, new AC/furnace/hot water tank, skylights and level yard located in a park like setting.

## **KEY INFORMATION**

MLS® R2957657 Residential Detached

Heritage Mountain

8 Bedrooms

5 Bathrooms

4,672 SF

5,980 SF Lot

## **FEATURES**

Year Built: 1996

Views: CITY AND PARK

Listed By: RE/MAX All Points Realty