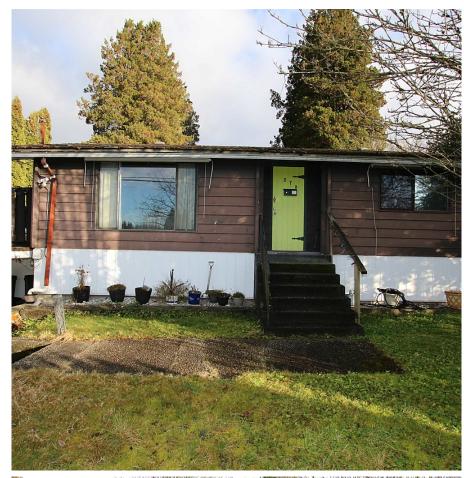

## 270 Duthie Avenue, Burnaby

\$1,950,000

Builders / Developers "ALERT". Great location in North Burnaby. BBIG LOT 8,424 sq feet (70 X 120.4). Small old house currently on property & has no Value. Property is selling for Land Value ONLY. Under new Burnaby Bylaws, property may be eligible to build many units (SSMUH). Please refer to attached SSMUH, Frequent Transit Network Map (FTNA). All info & eligibilty must be confirmed/verified with the City of Burnaby. ESTATE SALE! Probate Completed. Offer welcome. Tenant month to month.