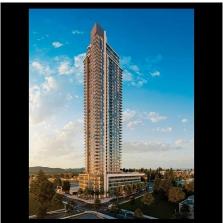

## 1503 10750 135a Street, Surrey

\$499,990

LUXURY 1 Bed, Den, 1 Bath, 15th floor, 485 SF with 100 SF Balcony. The Grand on King George Surrey's first luxury high-rise featuring 5 floors of commercial provides residents potential for coffee shops, medical offices & daycare right at their doorstep. The 6th floor has over 23,000 sf of amenities including 24/7 concierge, an off-leash skypark for pets, a private VR room, state of the art fitness room & an expansive outdoor BBQ, park & playground area. The most features & finishes of any high-rise, suites include custom millwork doors, closet organizers with built-in lights, CENTRAL HEATING & COOLING, wifi enable Samsung appliances, GAS cooktops (included in strata) kitchen cabinet organizers and so much more.