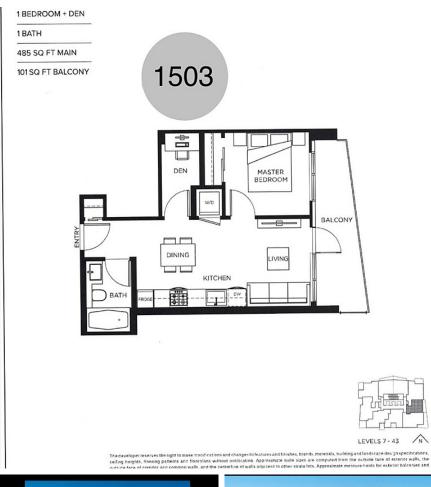

## 1503 10750 135a Street, Surrey

\$499,990

LUXURY 1 Bed, Den, 1 Bath, 15th floor, 485 SF with 100 SF Balcony. The Grand on King George Surrey's first luxury high-rise featuring 5 floors of commercial provides residents potential for coffee shops, medical offices & daycare right at their doorstep. The 6th floor has over 23,000 sf of amenities including 24/7 concierge, an off-leash skypark for pets, a private VR room, state of the art fitness room & an expansive outdoor BBQ, park & playground area. The most features & finishes of any high-rise, suites include custom millwork doors, closet organizers with built-in lights, CENTRAL HEATING & COOLING, wifi enable Samsung appliances, GAS cooktops (included in strata) kitchen cabinet organizers and so much more.

## **KEY INFORMATION**

MLS® R2957673

Residential Attached

Whalley

1 Bedroom

1 Bathroom

485 SF

\$282.87 Maintenance Fees