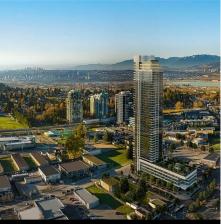

## 1503 10750 135a Street, Surrey

\$499,990

LUXURY 1 Bed, Den, 1 Bath, 15th floor, 485 SF with 100 SF Balcony. The Grand on King George Surrey's first luxury high-rise featuring 5 floors of commercial provides residents potential for coffee shops, medical offices & daycare right at their doorstep. The 6th floor has over 23,000 sf of amenities including 24/7 concierge, an off-leash skypark for pets, a private VR room, state of the art fitness room & an expansive outdoor BBQ, park & playground area. The most features & finishes of any high-rise, suites include custom millwork doors, closet organizers with built-in lights, CENTRAL HEATING & COOLING, wifi enable Samsung appliances, GAS cooktops (included in strata) kitchen cabinet organizers and so much more.